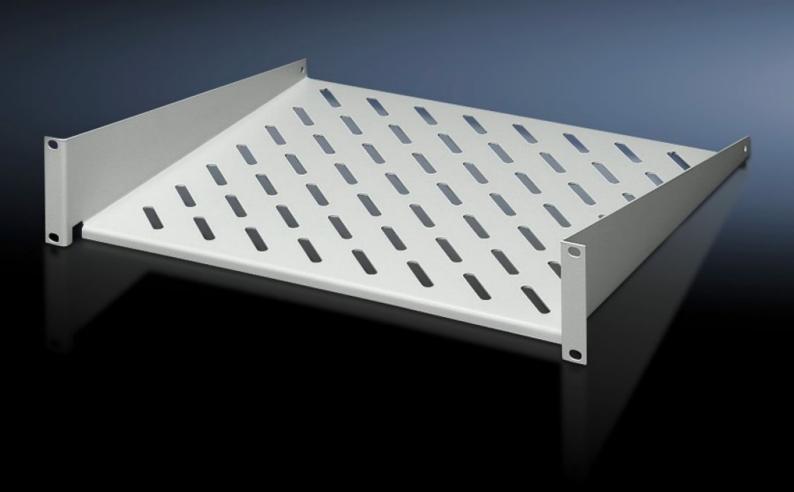

## DK 7119.400 - Component Shelf 2 U, Static Installation

Component shelves 2 U, fixed, for attachment to 19" system punchings. Load capacity: 25 kg.

#### **Features**

| Model No.               | DK 7119.400                                          |
|-------------------------|------------------------------------------------------|
| Version                 | 19"                                                  |
| Product description     | Mounted on vertical 482.6 mm (19") rails.            |
| Material                | Carbon steel                                         |
| Surface finish          | Spray-finished                                       |
| Color                   | RAL 7035                                             |
| Load capacity           | 25 kg surface load, static                           |
| Note                    | Not suitable for combination with telescopic slides. |
| Dimensions              | Width: 482.6 mm                                      |
|                         | Depth: 400 mm                                        |
|                         | Width: 19 "                                          |
|                         | Depth: 15.7 "                                        |
| Packaging unit          | 1 pc(s).                                             |
| Net weight              | 3.19                                                 |
| Gross weight            | 3.58                                                 |
| PCF/VE (cradle-to-gate) | 12.9 kg CO2 eq (Cat B)                               |
|                         |                                                      |