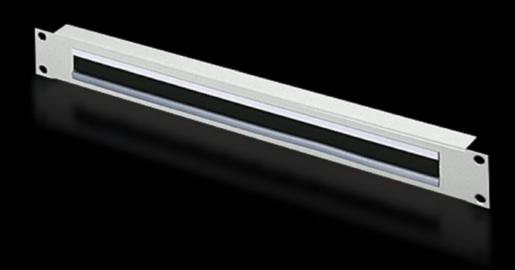

## DK 7140.535 - Cable entry panel with brush strip 482.6 mm (19")

With 390 x 40 mm (2 U) or 390 x 20 mm (1 U) cut-out with brush insert, option of accommodating cable clamp straps.

#### **Features**

| Model No.           | DK 7140.535                                                                                                                                                            |
|---------------------|------------------------------------------------------------------------------------------------------------------------------------------------------------------------|
| Product description | For convenient, simple cable routing between two areas separated<br>by an imperial mounting level, e.g. between the front and rear areas<br>of the 19" mounting level. |
| Applications        | For locking and simultaneous cable routing in installation zones to the 1 U, 482.6 mm (19") mounting standard                                                          |
| Material            | Carbon steel<br>Brush strip: Plastic, UL 94-HB                                                                                                                         |
| Surface finish      | Spray-finished                                                                                                                                                         |
| Color               | RAL 7035                                                                                                                                                               |
| Mounting cut-out    | Width:390 mm<br>Height:20 mm<br>Width:15.4 "<br>Height:0.79 "                                                                                                          |
| Dimensions          | Width: 482.6 mm<br>Width: 19 ″                                                                                                                                         |
| Height units        | 1 U                                                                                                                                                                    |
| Packaging unit      | 1 pc(s).                                                                                                                                                               |
|                     |                                                                                                                                                                        |