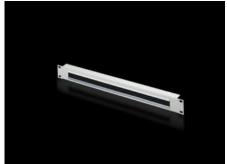

## DK 7140.535 - Cable entry panel with brush strip 482.6 mm (19")

With 390 x 40 mm (2 U) or 390 x 20 mm (1 U) cut-out with brush insert, option of accommodating cable clamp straps.

#### **Features**

| Model No.           | DK 7140.535                                                                                                                                                            |
|---------------------|------------------------------------------------------------------------------------------------------------------------------------------------------------------------|
| Product description | For convenient, simple cable routing between two areas separated<br>by an imperial mounting level, e.g. between the front and rear areas<br>of the 19" mounting level. |
| Applications        | For locking and simultaneous cable routing in installation zones to the 1 U, 482.6 mm (19") mounting standard                                                          |
| Material            | Carbon steel<br>Brush strip: Plastic, UL 94-HB                                                                                                                         |
| Surface finish      | Spray-finished                                                                                                                                                         |
| Color               | RAL 7035                                                                                                                                                               |
| Mounting cut-out    | Width:390 mm<br>Height:20 mm<br>Width:15.4 "<br>Height:0.79 "                                                                                                          |
| Dimensions          | Width: 482.6 mm<br>Width: 19 ″                                                                                                                                         |
| Height units        | 1 U                                                                                                                                                                    |
| Packaging unit      | 1 pc(s).                                                                                                                                                               |
|                     |                                                                                                                                                                        |