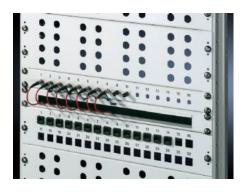

## DK 7140.535 - Cable entry panel with brush strip 482.6 mm (19")

With 390 x 40 mm (2 U) or 390 x 20 mm (1 U) cut-out with brush insert, option of accommodating cable clamp straps.

#### **Features**

| Model No.           | DK 7140.535                                                                                                                                                            |
|---------------------|------------------------------------------------------------------------------------------------------------------------------------------------------------------------|
| Product description | For convenient, simple cable routing between two areas separated<br>by an imperial mounting level, e.g. between the front and rear areas<br>of the 19" mounting level. |
| Applications        | For locking and simultaneous cable routing in installation zones to the 1 U, 482.6 mm (19") mounting standard                                                          |
| Material            | Carbon steel<br>Brush strip: Plastic, UL 94-HB                                                                                                                         |
| Surface finish      | Spray-finished                                                                                                                                                         |
| Color               | RAL 7035                                                                                                                                                               |
| Mounting cut-out    | Width:390 mm<br>Height:20 mm<br>Width:15.4 "<br>Height:0.79 "                                                                                                          |
| Dimensions          | Width: 482.6 mm<br>Width: 19 ″                                                                                                                                         |
| Height units        | 1 U                                                                                                                                                                    |
| Packaging unit      | 1 pc(s).                                                                                                                                                               |
|                     |                                                                                                                                                                        |