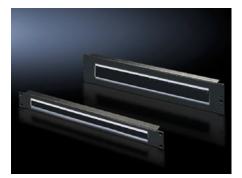

## DK 7140.535 - Cable entry panel with brush strip 482.6 mm (19")

With 390 x 40 mm (2 U) or 390 x 20 mm (1 U) cut-out with brush insert, option of accommodating cable clamp straps.

#### **Features**

| Model No.           | DK 7140.535                                                                                                                                                            |
|---------------------|------------------------------------------------------------------------------------------------------------------------------------------------------------------------|
| Product description | For convenient, simple cable routing between two areas separated<br>by an imperial mounting level, e.g. between the front and rear areas<br>of the 19" mounting level. |
| Applications        | For locking and simultaneous cable routing in installation zones to the 1 U, 482.6 mm (19") mounting standard                                                          |
| Material            | Carbon steel<br>Brush strip: Plastic, UL 94-HB                                                                                                                         |
| Surface finish      | Spray-finished                                                                                                                                                         |
| Color               | RAL 7035                                                                                                                                                               |
| Mounting cut-out    | Width:390 mm<br>Height:20 mm<br>Width:15.4 "<br>Height:0.79 "                                                                                                          |
| Dimensions          | Width: 482.6 mm<br>Width: 19 ″                                                                                                                                         |
| Height units        | 1 U                                                                                                                                                                    |
| Packaging unit      | 1 pc(s).                                                                                                                                                               |
|                     |                                                                                                                                                                        |