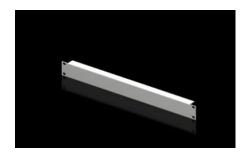

## DK 7151.035 - Blanking panel, 19" (482.6 mm)

As a reserve panel cover or for population as required.

## **Features**

| Model No.               | DK 7151.035                                                                                                          |
|-------------------------|----------------------------------------------------------------------------------------------------------------------|
| Product description     | As a reserve panel cover.                                                                                            |
| Material (              | Carbon steel                                                                                                         |
| Color I                 | RAL 7035                                                                                                             |
|                         | 44 mm<br>1.73 ″                                                                                                      |
|                         | Width: 482.6 mm<br>Width: 19 ˝                                                                                       |
| Height units            | 1 U                                                                                                                  |
| Packaging unit          | 2 pc(s).                                                                                                             |
| Net weight (            | 0.568                                                                                                                |
| Gross weight (          | 0.664                                                                                                                |
| PCF/VE (cradle-to-gate) | 2.5 kg CO2 eq (Cat B)                                                                                                |
|                         | Category B: PCF value (cradle-to-gate) calculated approximately on the basis of the product weight and self-declared |
| Customs tariff number   | 94039910                                                                                                             |
| EAN 4                   | 4028177165748                                                                                                        |
| ETIM 9                  | EC000456                                                                                                             |
| ECLASS 8.0              | 27189217                                                                                                             |
| ECLASS 8.0              | 27189217                                                                                                             |