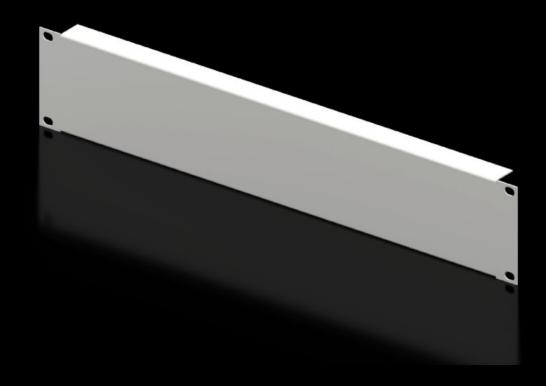

## DK 7152.035 Blanking panel, 19" ( 482.6 mm)

State: 8/28/2025 (Source: rittal.com/us-en)

## DK 7152.035 - Blanking panel, 19" (482.6 mm)

As a reserve panel cover or for population as required.

## **Features**

| Model No.                           | DK 7152.035                                                                                                             |
|-------------------------------------|-------------------------------------------------------------------------------------------------------------------------|
| Product description                 | As a reserve panel cover.                                                                                               |
| Material                            | Carbon steel                                                                                                            |
| Color                               | RAL 7035                                                                                                                |
| Build-up height                     | 88 mm<br>3.46 ″                                                                                                         |
| Dimensions                          | Width: 482.6 mm<br>Width: 19 "                                                                                          |
| Height units                        | 2 U                                                                                                                     |
| Packaging unit                      | 2 pc(s).                                                                                                                |
| Net weight                          | 1.224                                                                                                                   |
| Gross weight                        | 1.312                                                                                                                   |
| PCF/VE (cradle-to-gate)             | 5 kg CO2 eq (Cat B)                                                                                                     |
| Information regarding the PCF class | Category B: PCF value (cradle-to-gate) calculated approximately on<br>the basis of the product weight and self-declared |
| Customs tariff number               | 94039910                                                                                                                |
| EAN                                 | 4028177165755                                                                                                           |
| ETIM 9                              | EC000456                                                                                                                |
| ECLASS 8.0                          | 27189217                                                                                                                |
|                                     |                                                                                                                         |