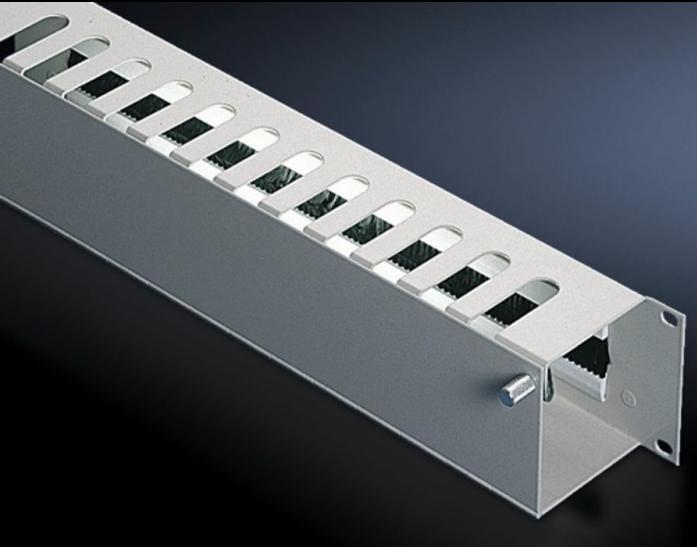

## DK 7158.035 - Cable management panel with front flap

Cable routing compartment with cut-outs at the top, with flap and quick-release fasteners at the front for easy access, cables are fed in from the rear through the cut-out with brush strips.

## Features

| Model No.             | DK 7158.035                                                                                                                                                                                                                                                                                                               |
|-----------------------|---------------------------------------------------------------------------------------------------------------------------------------------------------------------------------------------------------------------------------------------------------------------------------------------------------------------------|
|                       | DK 7138.035                                                                                                                                                                                                                                                                                                               |
| Product description   | The cable routing compartment is provided with cut-outs at the top,<br>and the patch cables can be inserted here. The cable management<br>panel is fitted with a flap and quick-release fasteners at the front, for<br>optimum cable access. Cables can be fed in from the rear through<br>the cut-out with brush strips. |
| Material              | Carbon steel                                                                                                                                                                                                                                                                                                              |
| Surface finish        | Spray-finished                                                                                                                                                                                                                                                                                                            |
| Color                 | RAL 7035                                                                                                                                                                                                                                                                                                                  |
| Depth of bars         | 55 mm<br>2.17 ″                                                                                                                                                                                                                                                                                                           |
| Dimensions            | Width: 482.6 mm<br>Width: 19 ″                                                                                                                                                                                                                                                                                            |
| Height units          | 2 U                                                                                                                                                                                                                                                                                                                       |
| Packaging unit        | 1 pc(s).                                                                                                                                                                                                                                                                                                                  |
| Net weight            | 1.684                                                                                                                                                                                                                                                                                                                     |
| Gross weight          | 1.746                                                                                                                                                                                                                                                                                                                     |
| Customs tariff number | 94039910                                                                                                                                                                                                                                                                                                                  |
| EAN                   | 4028177166684                                                                                                                                                                                                                                                                                                             |
| ETIM 9                | EC000322                                                                                                                                                                                                                                                                                                                  |
| ECLASS 8.0            | 27400604                                                                                                                                                                                                                                                                                                                  |
|                       |                                                                                                                                                                                                                                                                                                                           |