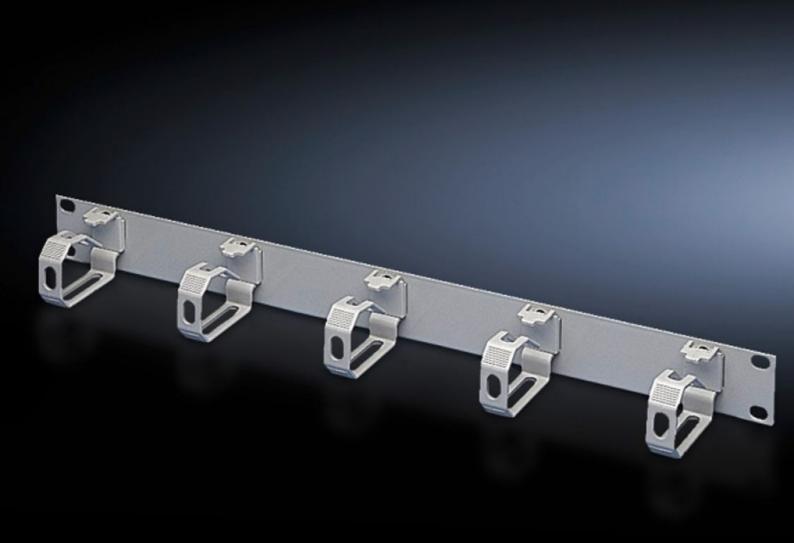

# DK 7159.035 - Cable management panel with plastic brackets

For horizontal routing of patch cables with 5 cable shunting rings.

#### **Features**

| Model No.                           | DK 7159.035                                                                                                          |  |
|-------------------------------------|----------------------------------------------------------------------------------------------------------------------|--|
| Product description                 | For horizontal management of patch cables, with 5 cable routing brackets.                                            |  |
| Material                            | Panel: Carbon steel                                                                                                  |  |
|                                     | Bracket: Plastic UL 94-V0                                                                                            |  |
|                                     | Bracket: Polyamide                                                                                                   |  |
| Supply includes                     | Cable management panel                                                                                               |  |
|                                     | Cable routing brackets (supplied loose)                                                                              |  |
| Note                                | The sizes given are external dimensions.                                                                             |  |
| Dimensions                          | Width: 482.6 mm                                                                                                      |  |
|                                     | Width: 19 "                                                                                                          |  |
| Height units                        | 1 U                                                                                                                  |  |
| Bracket dimensions                  | Ring depth: 70 mm                                                                                                    |  |
|                                     | Ring height: 44 mm                                                                                                   |  |
|                                     | Ring depth: 2.76 ″                                                                                                   |  |
|                                     | Ring height: 1.73 "                                                                                                  |  |
| Packaging unit                      | 1 pc(s).                                                                                                             |  |
| Net weight                          | 0.426                                                                                                                |  |
| Gross weight                        | 0.46                                                                                                                 |  |
| PCF/VE (cradle-to-gate)             | 1.8 kg CO2 eq (Cat B)                                                                                                |  |
| Information regarding the PCF class | Category B: PCF value (cradle-to-gate) calculated approximately or the basis of the product weight and self-declared |  |
| Customs tariff number               | 94039910                                                                                                             |  |
| EAN                                 | 4028177166691                                                                                                        |  |