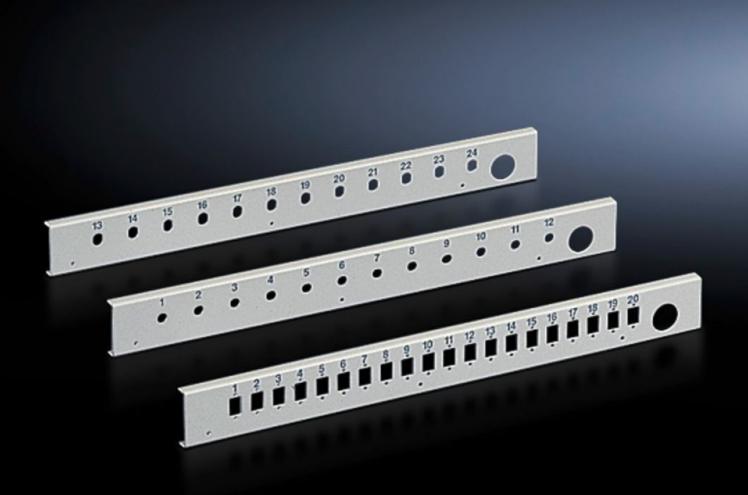

## DK 7169.535 - Patch panel for fiber-optic splicing box, lockable

Five different fiberoptic panels for different types of coupling are available. Depending on the selected version and basic size of the panel, the number of locations per panel varies.

## **Features**

| Model No.                | DK 7169.535                                                                                                                             |
|--------------------------|-----------------------------------------------------------------------------------------------------------------------------------------|
| Product description      | Choice of several panels for the splicing boxes with appropriate cutouts for the installation of single or duplex fiberoptic couplings. |
| Material                 | Carbon steel                                                                                                                            |
| Color                    | RAL 7035                                                                                                                                |
| Number of locations      | 12                                                                                                                                      |
| for fiber-optic coupling | SC duplex<br>LC quad                                                                                                                    |
| Height units             | 1 U                                                                                                                                     |
| Packaging unit           | 1 pc(s).                                                                                                                                |
| Net weight               | 0.252                                                                                                                                   |
| Gross weight             | 0.297                                                                                                                                   |
| Customs tariff number    | 94039910                                                                                                                                |
| EAN                      | 4028177166752                                                                                                                           |
| ETIM 9                   | EC001129                                                                                                                                |
| ECLASS 8.0               | 19170113                                                                                                                                |