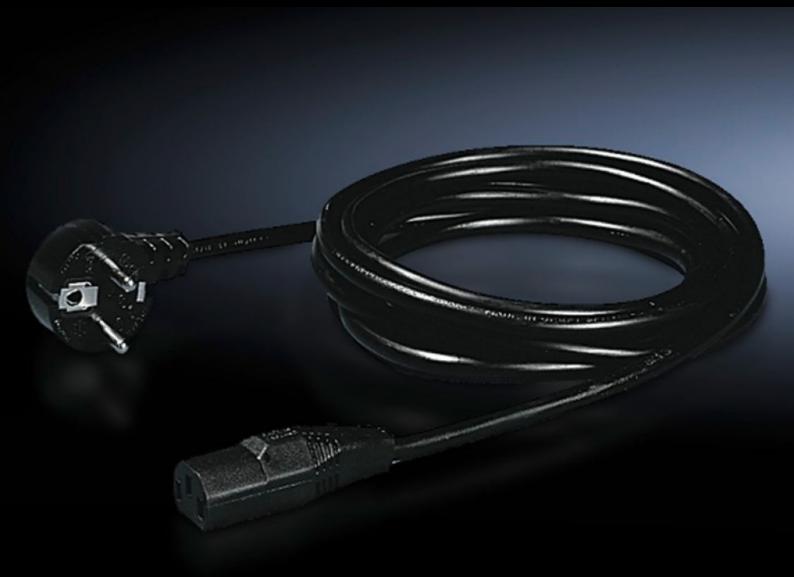

### DK 7200.210 - Connection cable for power packs

Connection and extension cables for power packs in various country designs.

#### **Features**

| Model No.                  | DK 7200.210                                                                                                      |
|----------------------------|------------------------------------------------------------------------------------------------------------------|
| Version                    | Connection cable                                                                                                 |
| Product description        | Connection and extension cable with a range of connector/socket types (Schuko/C13/C14/C19/C20). 3-pole PVC line. |
| Applications               | CMC III power pack CMC III Power Unit                                                                            |
| Cross-section              | 1 mm²                                                                                                            |
| Length of connection cable | 1.8 m<br>70.9 ″                                                                                                  |
| Connector (type)           | D, ground contact (type F, CEE 7/4)<br>F/B (type E, CEE 7/5)                                                     |
| Rated voltage              | 230 V                                                                                                            |
| Outlets                    | Non-Heating Apparatus Socket C13                                                                                 |
| Packaging unit             | 1 pc(s).                                                                                                         |
| Net weight                 | 0.21                                                                                                             |
| Gross weight               | 0.213                                                                                                            |
| Customs tariff number      | 85444290                                                                                                         |
| EAN                        | 4028177164314                                                                                                    |
| E-Number Sweden            | E7238515                                                                                                         |
| ETIM 9                     | EC001576                                                                                                         |
| ECLASS 8.0                 | 27060402                                                                                                         |