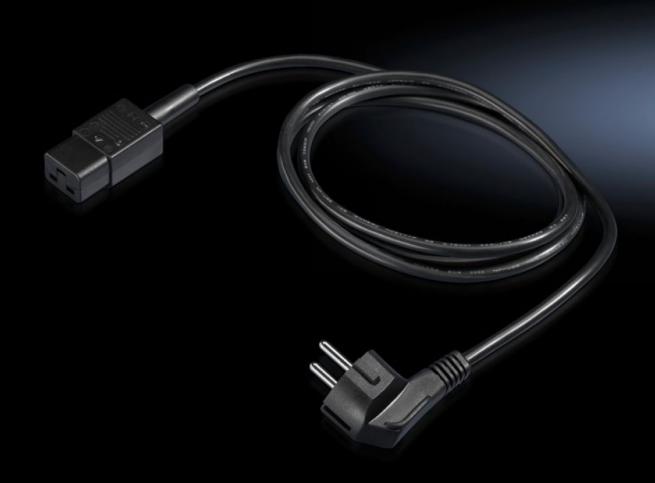

## DK 7200.216 - Connection cable for PSM/PDU

Connection and extension cables with various plug/socket types (Schuko/C19/C20).

## **Features**

| Model No.             | DK 7200.216                                                                                       |
|-----------------------|---------------------------------------------------------------------------------------------------|
| Version               | Connection cable                                                                                  |
| Product description   | Connection and extension cables with various plug/socket types (Schuko/C19/C20). 3-pole PVC line. |
| Connector (type)      | D, ground contact (type F, CEE 7/4)                                                               |
| Rated current (max.)  | 16 A                                                                                              |
| Dimensions            | Length: 1.8 m<br>Length: 70.9 "                                                                   |
| Outlets               | Non-Heating Apparatus Socket C19                                                                  |
| Packaging unit        | 1 pc(s).                                                                                          |
| Net weight            | 0.29                                                                                              |
| Gross weight          | 0.334                                                                                             |
| Customs tariff number | 85444290                                                                                          |
| EAN                   | 4028177519237                                                                                     |
| ETIM 9                | EC001576                                                                                          |
| ECLASS 8.0            | 27060402                                                                                          |