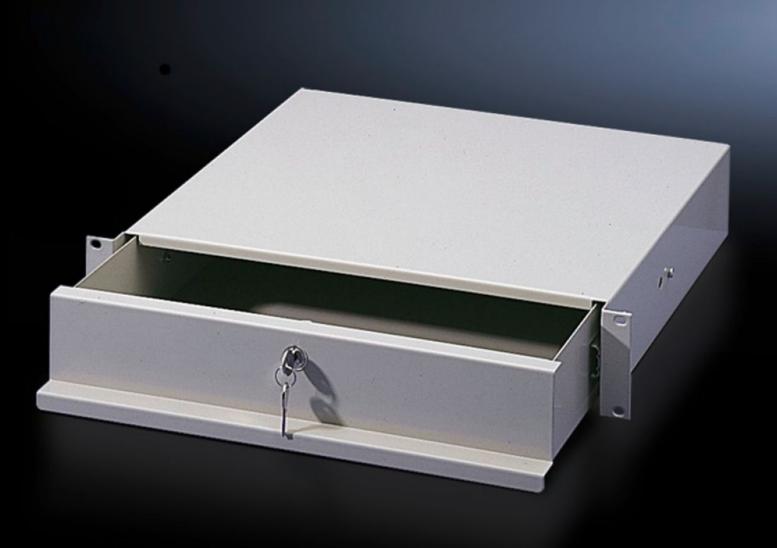

# DK 7282.035 - Drawer for a 482.6 mm (19") mounting level

Mounted on the front of profile rails, 482.6 mm (19"). With cover and telescopic slides to accommodate assignment lists, operating manuals and small parts.

#### **Features**

| Model No.               | DK 7282.035                                                                                                                                                                                                                         |
|-------------------------|-------------------------------------------------------------------------------------------------------------------------------------------------------------------------------------------------------------------------------------|
| Product description     | Mounted on the front of 482.6 mm (19") profile rails. Drawer includes cover and telescopic slides and can accommodate operating manuals and small parts. The smaller 2 U version is also suitable for mounting in a pivoting frame. |
| Material                | Carbon steel                                                                                                                                                                                                                        |
| Color                   | RAL 7035                                                                                                                                                                                                                            |
| Supply includes         | Fully assembled<br>Security lock 12321                                                                                                                                                                                              |
| Clearance depth         | 419 mm<br>16.5 ″                                                                                                                                                                                                                    |
| Clearance width         | 411 mm<br>16.2 ″                                                                                                                                                                                                                    |
| Packaging unit          | 1 pc(s).                                                                                                                                                                                                                            |
| Net weight              | 6.435                                                                                                                                                                                                                               |
| Gross weight            | 6.82                                                                                                                                                                                                                                |
| PCF/VE (cradle-to-gate) | 25.8 kg CO2 eq (Cat B)                                                                                                                                                                                                              |
|                         |                                                                                                                                                                                                                                     |