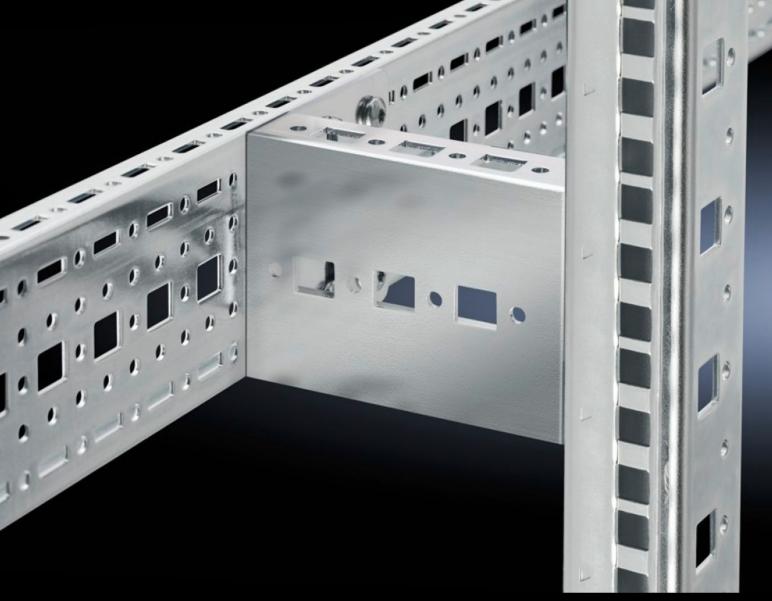

## DK 7284.135 - Additional Fastening for Profile Rails with I-shaped profile rails

Counteracts distortion of mounted profile rails in case of unevenly distributed loads, mounted directly on 482.6 mm (19") profile rails and on the depth-mounted system chassis.

#### **Features**

| Model No.               | DK 7284.135                                                                                                                                                                                                               |
|-------------------------|---------------------------------------------------------------------------------------------------------------------------------------------------------------------------------------------------------------------------|
| Product description     | Additional attachment that prevents distortion of mounted profile rails in case of unevenly distributed loads. Mounted directly on 482.6 mm (19″) profile rails and on the depth-mounted system chassis (internal level). |
| Applications            | For upgrading existing TS applications for 800 mm wide TS network enclosures                                                                                                                                              |
| Material                | Carbon steel                                                                                                                                                                                                              |
| Surface finish          | Zinc-plated                                                                                                                                                                                                               |
| Supply includes         | Assembly components                                                                                                                                                                                                       |
| Suitable for            | Enclosure type: TS Width: 800 mm Enclosure type: TS Width: 31.5 "                                                                                                                                                         |
| Installation dimensions | Installation depth for components: 482.6 mm Installation width for components: 19" Installation depth for components: 19" Installation width for components: 19"                                                          |
| Mounting tip            | The 17 x 73 mm TS system chassis is also required for the inner mounting level                                                                                                                                            |
| Packaging unit          | 2 pc(s).                                                                                                                                                                                                                  |
| Net weight              | 0.6                                                                                                                                                                                                                       |
| Gross weight            | 0.621                                                                                                                                                                                                                     |
| Customs tariff number   | 83024900                                                                                                                                                                                                                  |