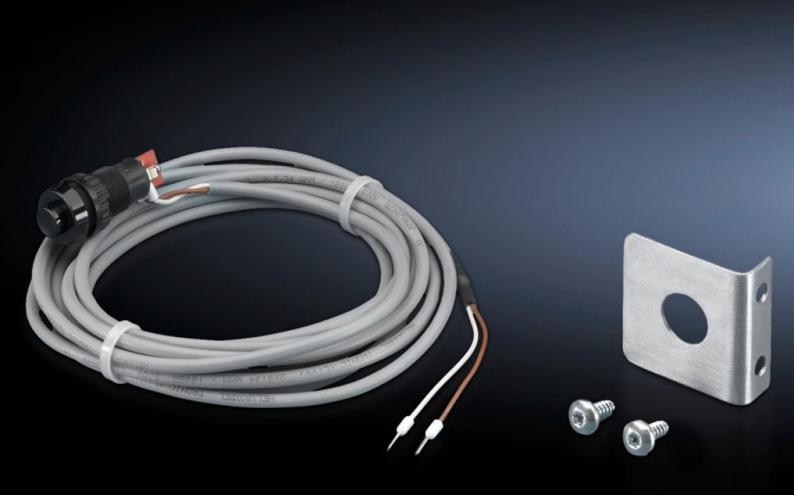

#### DK 7320.793 - Door Switch

Switch for connection to the normally closed contacts of the door control module for manual door opening.

### **Features**

| Model No.             | DK 7320.793                                                                                                                                                                          |
|-----------------------|--------------------------------------------------------------------------------------------------------------------------------------------------------------------------------------|
| Product description   | Switch for connection to the normally closed contacts of the door control module for manual door opening. Mounting takes place in the 25 mm hole pattern of the TS IT frame profile. |
| Supply includes       | 3 m connection cable<br>Mounting Bracket<br>Assembly components                                                                                                                      |
| Installation Ø        | 16.2 mm<br>0.64 ″                                                                                                                                                                    |
| Rated voltage         | 250 V AC                                                                                                                                                                             |
| Rated current (max.)  | 2 A                                                                                                                                                                                  |
| Packaging unit        | 1 pc(s).                                                                                                                                                                             |
| Net weight            | 0.17                                                                                                                                                                                 |
| Gross weight          | 0.178                                                                                                                                                                                |
| Customs tariff number | 85311095                                                                                                                                                                             |
| EAN                   | 4028177606180                                                                                                                                                                        |
| ETIM 9                | EC001770                                                                                                                                                                             |
| ECLASS 8.0            | 27390190                                                                                                                                                                             |
|                       |                                                                                                                                                                                      |