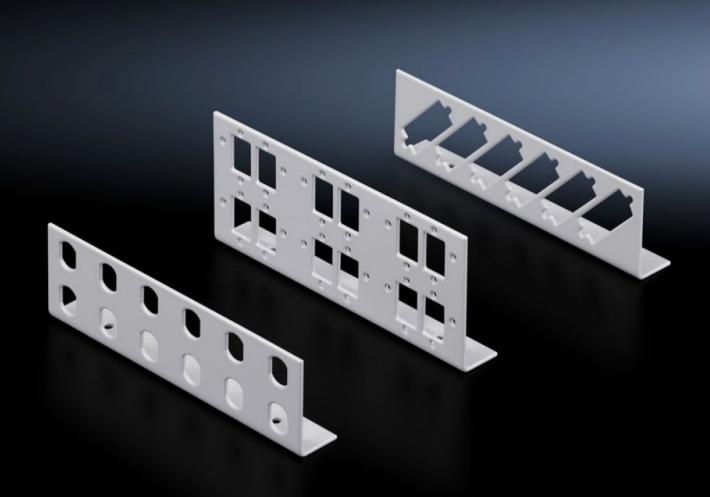

## DK 7462.000 - Patch panels for small fibre-optic distributors

Patch panel for small fiber optic distributors for ST, SC, E-2000 and E-2000 duplex couplings.

#### **Features**

| Model No.                                   | DK 7462.000                                                                                                                       |
|---------------------------------------------|-----------------------------------------------------------------------------------------------------------------------------------|
| Product description                         | Various patch panels with different connector types are available for individual configuration of small fiber-optic distributors. |
| Material                                    | Carbon steel                                                                                                                      |
| Color                                       | RAL 7035                                                                                                                          |
| Supply includes                             | Patch panel Assembly components                                                                                                   |
| Number of patch panels per enclosure (max.) | 2                                                                                                                                 |
| Base material                               | Carbon steel                                                                                                                      |
| for fiber-optic coupling                    | ST                                                                                                                                |
| Number of locations                         | Single: 12<br>:                                                                                                                   |
| Packaging unit                              | 2 pc(s).                                                                                                                          |
| Net weight                                  | 0.152                                                                                                                             |
| Gross weight                                | 0.169                                                                                                                             |
| PCF/VE (cradle-to-gate)                     | 0.6 kg CO2 eq (Cat B)                                                                                                             |
| Information regarding the PCF class         | Category B: PCF value (cradle-to-gate) calculated approximately on the basis of the product weight and self-declared              |
| Customs tariff number                       | 94039910                                                                                                                          |
| EAN                                         | 4028177130746                                                                                                                     |
| ETIM 9                                      | EC001130                                                                                                                          |
| ECLASS 8.0                                  | 19170113                                                                                                                          |