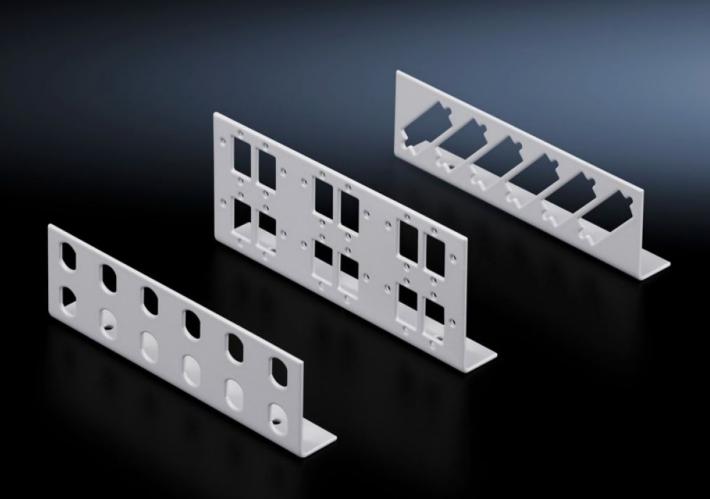

# Patch panels for small fibre-optic distributors

State: 6/25/2025 (Source: rittal.com/us-en)

## DK 7463.100 - Patch panels for small fibre-optic distributors

Patch panel for small fiber optic distributors for ST, SC, E-2000 and E-2000 duplex couplings.

#### **Features**

| Model No.                                   | DK 7463.100                                                                                                                       |
|---------------------------------------------|-----------------------------------------------------------------------------------------------------------------------------------|
| Version                                     | E-2000 Duplex = 6 locations                                                                                                       |
| Product description                         | Various patch panels with different connector types are available for individual configuration of small fiber-optic distributors. |
| Material                                    | Carbon steel                                                                                                                      |
| Color                                       | RAL 7035                                                                                                                          |
| Supply includes                             | Patch panel Assembly components                                                                                                   |
| Number of patch panels per enclosure (max.) | 2                                                                                                                                 |
| Base material                               | Carbon steel                                                                                                                      |
| for fiber-optic coupling                    | SC<br>E-2000<br>E-2000 duplex                                                                                                     |
| Number of locations                         | Single: Duplex: 12<br>6<br>:                                                                                                      |
| Packaging unit                              | 2 pc(s).                                                                                                                          |
| Net weight                                  | 0.16                                                                                                                              |
| Gross weight                                | 0.191                                                                                                                             |
| PCF per pack (cradle-to-gate)               | 0.7 kg CO2 eq (Cat B)                                                                                                             |
| Note on PCF category                        | Category B: PCF value (cradle-to-gate) based on the product weight, approximately calculated and self-declared                    |
| Customs tariff number                       | 94039910                                                                                                                          |
|                                             |                                                                                                                                   |