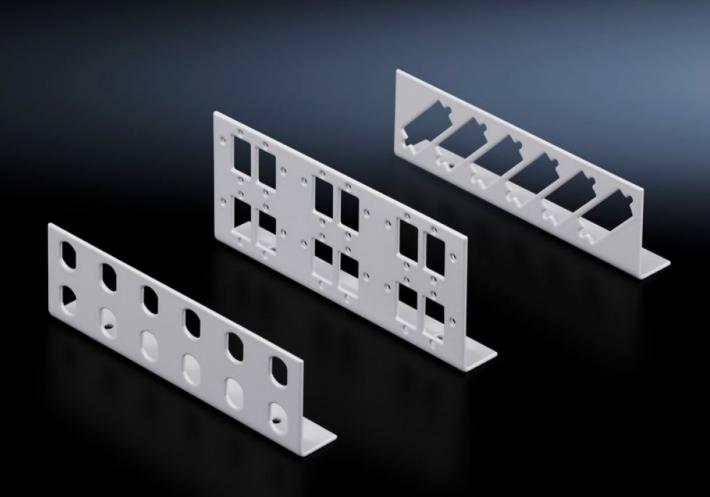

## DK 7463.200 - Patch panels for small fibre-optic distributors

Patch panel for small fiber optic distributors for ST, SC, E-2000 and E-2000 duplex couplings.

#### **Features**

| Model No.                                   | DK 7463.200                                                                                                                       |
|---------------------------------------------|-----------------------------------------------------------------------------------------------------------------------------------|
| Product description                         | Various patch panels with different connector types are available for individual configuration of small fiber-optic distributors. |
| Material                                    | Carbon steel                                                                                                                      |
| Color                                       | RAL 7035                                                                                                                          |
| Supply includes                             | Patch panel Assembly components                                                                                                   |
| Number of patch panels per enclosure (max.) | 2                                                                                                                                 |
| Base material                               | Carbon steel                                                                                                                      |
| for fiber-optic coupling                    | SC duplex                                                                                                                         |
| Number of locations                         | Duplex: 6<br>:                                                                                                                    |
| Packaging unit                              | 2 pc(s).                                                                                                                          |
| Net weight                                  | 0.09                                                                                                                              |
| Gross weight                                | 0.148                                                                                                                             |
| PCF/VE (cradle-to-gate)                     | 0.6 kg CO2 eq (Cat B)                                                                                                             |
| Information regarding the PCF class         | Category B: PCF value (cradle-to-gate) calculated approximately on the basis of the product weight and self-declared              |
| Customs tariff number                       | 94039910                                                                                                                          |
| EAN                                         | 4028177187160                                                                                                                     |
| ETIM 9                                      | EC001130                                                                                                                          |
| ECLASS 8.0                                  | 19170113                                                                                                                          |
|                                             |                                                                                                                                   |