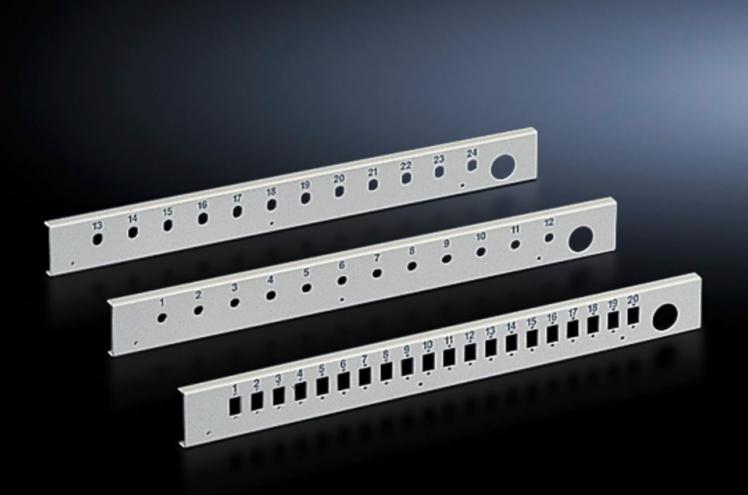

## DK 7474.535 - Patch panel for fiber-optic splicing box, lockable

Five different fiberoptic panels for different types of coupling are available. Depending on the selected version and basic size of the panel, the number of locations per panel varies.

## **Features**

| Model No.                | DK 7474.535                                                                                                                            |
|--------------------------|----------------------------------------------------------------------------------------------------------------------------------------|
| Product description      | Choice of several panels for the splicing boxes with appropriate cutouts for the installation of single or duplex fiberoptic couplings |
| Material                 | Carbon steel                                                                                                                           |
| Color                    | RAL 7035                                                                                                                               |
| Number of locations      | 24                                                                                                                                     |
| for fiber-optic coupling | ST                                                                                                                                     |
| Height units             | 2 U                                                                                                                                    |
| Packaging unit           | 1 pc(s).                                                                                                                               |
| Net weight               | 0.459                                                                                                                                  |
| Gross weight             | 0.583                                                                                                                                  |
| Customs tariff number    | 94039910                                                                                                                               |
| EAN                      | 4028177167940                                                                                                                          |
| ETIM 9                   | EC001129                                                                                                                               |
| ECLASS 8.0               | 19170113                                                                                                                               |