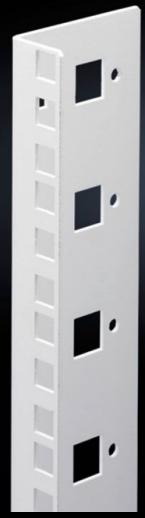

## DK 7507.706 - Profile rails, 19" for FlatBox

L-shaped bracket as 2nd mounting level.

## **Features**

| Model No.                           | DK 7507.706                                                                                                               |
|-------------------------------------|---------------------------------------------------------------------------------------------------------------------------|
| Product description                 | L-shaped bracket as 2nd mounting level.                                                                                   |
| Material                            | Carbon steel, spray finished                                                                                              |
| Color                               | RAL 7035                                                                                                                  |
| Supply includes                     | Assembly components for fast, tool-free assembly                                                                          |
| Height units                        | 6 U                                                                                                                       |
| Note                                | The 2nd mounting level should always be ordered in the same height as the basic housing Partial expansion is not possible |
| Packaging unit                      | 2 pc(s).                                                                                                                  |
| Net weight                          | 0.56                                                                                                                      |
| Gross weight                        | 0.693                                                                                                                     |
| PCF/VE (cradle-to-gate)             | 2.6 kg CO2 eq (Cat B)                                                                                                     |
| Information regarding the PCF class | Category B: PCF value (cradle-to-gate) calculated approximately on the basis of the product weight and self-declared      |
| Customs tariff number               | 73269098                                                                                                                  |
| EAN                                 | 4028177551497                                                                                                             |
| ETIM 9                              | EC002620                                                                                                                  |
| ECLASS 8.0                          | 27189261                                                                                                                  |