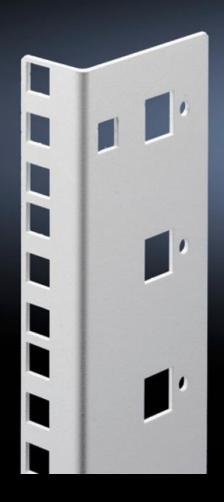

## DK 7507.706 - Profile rails, 19" for FlatBox

L-shaped bracket as 2nd mounting level.

## **Features**

| Model No.                           | DK 7507.706                                                                                                               |
|-------------------------------------|---------------------------------------------------------------------------------------------------------------------------|
| Product description                 | L-shaped bracket as 2nd mounting level.                                                                                   |
| Material                            | Carbon steel, spray finished                                                                                              |
| Color                               | RAL 7035                                                                                                                  |
| Supply includes                     | Assembly components for fast, tool-free assembly                                                                          |
| Height units                        | 6 U                                                                                                                       |
| Note                                | The 2nd mounting level should always be ordered in the same height as the basic housing Partial expansion is not possible |
| Packaging unit                      | 2 pc(s).                                                                                                                  |
| Net weight                          | 0.56                                                                                                                      |
| Gross weight                        | 0.693                                                                                                                     |
| PCF/VE (cradle-to-gate)             | 2.6 kg CO2 eq (Cat B)                                                                                                     |
| Information regarding the PCF class | Category B: PCF value (cradle-to-gate) calculated approximately on the basis of the product weight and self-declared      |
| Customs tariff number               | 73269098                                                                                                                  |
| EAN                                 | 4028177551497                                                                                                             |
| ETIM 9                              | EC002620                                                                                                                  |
| ECLASS 8.0                          | 27189261                                                                                                                  |