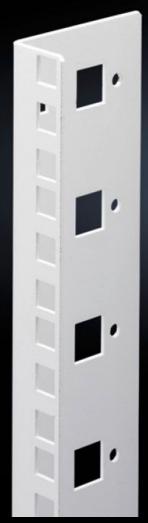

## DK 7507.712 - Profile rails, 19" for FlatBox

L-shaped bracket as 2nd mounting level.

## **Features**

| Model No.                           | DK 7507.712                                                                                                               |
|-------------------------------------|---------------------------------------------------------------------------------------------------------------------------|
| Product description                 | L-shaped bracket as 2nd mounting level.                                                                                   |
| Material                            | Carbon steel, spray finished                                                                                              |
| Color                               | RAL 7035                                                                                                                  |
| Supply includes                     | Assembly components for fast, tool-free assembly                                                                          |
| Height units                        | 12 U                                                                                                                      |
| Note                                | The 2nd mounting level should always be ordered in the same height as the basic housing Partial expansion is not possible |
| Packaging unit                      | 2 pc(s).                                                                                                                  |
| Net weight                          | 1                                                                                                                         |
| Gross weight                        | 1.18                                                                                                                      |
| PCF/VE (cradle-to-gate)             | 4.6 kg CO2 eq (Cat B)                                                                                                     |
| Information regarding the PCF class | Category B: PCF value (cradle-to-gate) calculated approximately on the basis of the product weight and self-declared      |
| Customs tariff number               | 73269098                                                                                                                  |
| EAN                                 | 4028177551510                                                                                                             |
| ETIM 9                              | EC002620                                                                                                                  |
| ECLASS 8.0                          | 27189261                                                                                                                  |
|                                     |                                                                                                                           |