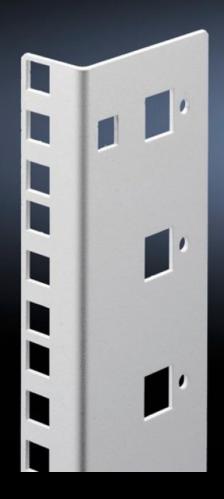

## DK 7507.712 - Profile rails, 19" for FlatBox

L-shaped bracket as 2nd mounting level.

## **Features**

| Model No.                           | DK 7507.712                                                                                                               |
|-------------------------------------|---------------------------------------------------------------------------------------------------------------------------|
| Product description                 | L-shaped bracket as 2nd mounting level.                                                                                   |
| Material                            | Carbon steel, spray finished                                                                                              |
| Color                               | RAL 7035                                                                                                                  |
| Supply includes                     | Assembly components for fast, tool-free assembly                                                                          |
| Height units                        | 12 U                                                                                                                      |
| Note                                | The 2nd mounting level should always be ordered in the same height as the basic housing Partial expansion is not possible |
| Packaging unit                      | 2 pc(s).                                                                                                                  |
| Net weight                          | 1                                                                                                                         |
| Gross weight                        | 1.18                                                                                                                      |
| PCF/VE (cradle-to-gate)             | 4.6 kg CO2 eq (Cat B)                                                                                                     |
| Information regarding the PCF class | Category B: PCF value (cradle-to-gate) calculated approximately on the basis of the product weight and self-declared      |
| Customs tariff number               | 73269098                                                                                                                  |
| EAN                                 | 4028177551510                                                                                                             |
| ETIM 9                              | EC002620                                                                                                                  |
| ECLASS 8.0                          | 27189261                                                                                                                  |
|                                     |                                                                                                                           |