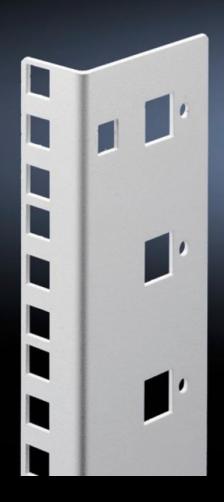

## DK 7507.721 - Profile rails, 19" for FlatBox

L-shaped bracket as 2nd mounting level.

## **Features**

| Model No.                     | DK 7507.721                                                                                                               |
|-------------------------------|---------------------------------------------------------------------------------------------------------------------------|
| Product description           | L-shaped bracket as 2nd mounting level.                                                                                   |
| Material                      | Carbon steel, spray finished                                                                                              |
| Color                         | RAL 7035                                                                                                                  |
| Supply includes               | Assembly components for fast, tool-free assembly                                                                          |
| Height units                  | 21 U                                                                                                                      |
| Note                          | The 2nd mounting level should always be ordered in the same height as the basic housing Partial expansion is not possible |
| Packaging unit                | 2 pc(s).                                                                                                                  |
| Net weight                    | 1.708                                                                                                                     |
| Gross weight                  | 1.907                                                                                                                     |
| PCF per pack (cradle-to-gate) | 7.3 kg CO2 eq (Cat B)                                                                                                     |
| Note on PCF category          | Category B: PCF value (cradle-to-gate) based on the product weight, approximately calculated and self-declared            |
| Customs tariff number         | 73269098                                                                                                                  |
| EAN                           | 4028177551541                                                                                                             |
| ETIM 9                        | EC002620                                                                                                                  |
| ECLASS 8.0                    | 27189261                                                                                                                  |
|                               |                                                                                                                           |