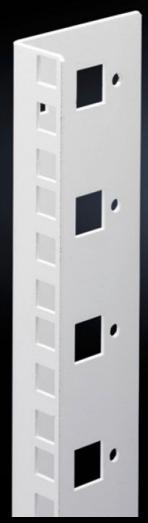

## DK 7507.721 - Profile rails, 19" for FlatBox

L-shaped bracket as 2nd mounting level.

## **Features**

| Model No.                     | DK 7507.721                                                                                                               |
|-------------------------------|---------------------------------------------------------------------------------------------------------------------------|
| Product description           | L-shaped bracket as 2nd mounting level.                                                                                   |
| Material                      | Carbon steel, spray finished                                                                                              |
| Color                         | RAL 7035                                                                                                                  |
| Supply includes               | Assembly components for fast, tool-free assembly                                                                          |
| Height units                  | 21 U                                                                                                                      |
| Note                          | The 2nd mounting level should always be ordered in the same height as the basic housing Partial expansion is not possible |
| Packaging unit                | 2 pc(s).                                                                                                                  |
| Net weight                    | 1.708                                                                                                                     |
| Gross weight                  | 1.907                                                                                                                     |
| PCF per pack (cradle-to-gate) | 7.3 kg CO2 eq (Cat B)                                                                                                     |
| Note on PCF category          | Category B: PCF value (cradle-to-gate) based on the product weight, approximately calculated and self-declared            |
| Customs tariff number         | 73269098                                                                                                                  |
| EAN                           | 4028177551541                                                                                                             |
| ETIM 9                        | EC002620                                                                                                                  |
| ECLASS 8.0                    | 27189261                                                                                                                  |
|                               |                                                                                                                           |