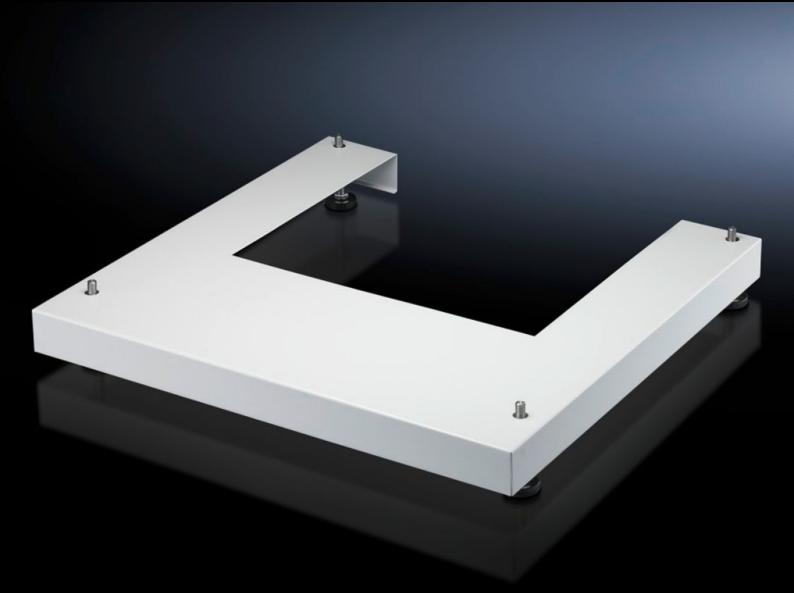

## DK 7507.750 - Base/Plinth for FlatBox

For attaching to the existing thread in the base of the FlatBox. There is a cutout at the rear for cable routing.

## **Features**

| Model No.             | DK 7507.750                                                                                                                                            |
|-----------------------|--------------------------------------------------------------------------------------------------------------------------------------------------------|
| Product description   | When attaching, the base/plinth can be fitted to existing threads in the base section of the FlatBox. There is a cutout at the rear for cable routing. |
| Material              | Carbon steel                                                                                                                                           |
| Surface finish        | Powder-coated                                                                                                                                          |
| Color                 | RAL 7035                                                                                                                                               |
| Supply includes       | Incl. 4 leveling feet and assembly components.                                                                                                         |
| Dimensions            | Height: 50 mm<br>Height: 1.97 ˝                                                                                                                        |
| Suitable for          | Enclosure type: FlatBox Width: 600 mm Depth: 600 mm Enclosure type: FlatBox Width: 23.6 " Depth: 23.6 "                                                |
| Suitable for depth    | 600 mm<br>23.6 ″                                                                                                                                       |
| Packaging unit        | 1 pc(s).                                                                                                                                               |
| Net weight            | 3.9                                                                                                                                                    |
| Gross weight          | 4.2                                                                                                                                                    |
| Customs tariff number | 94039910                                                                                                                                               |
| EAN                   | 4028177583467                                                                                                                                          |
| ETIM 9                | EC000721                                                                                                                                               |
| ECLASS 8.0            | 27182003                                                                                                                                               |