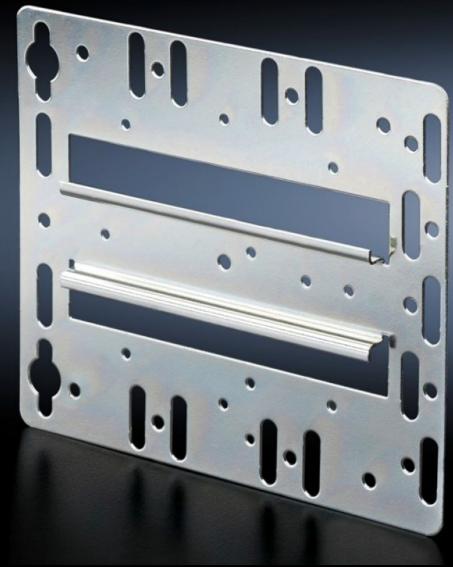

## TS 7526.964 - Mounting plate with Integral Top-Hat Rail

Screw-fastened, with integrated top-hat rail, for direct snap-mounting of components such as speed control, enclosure internal thermostat and hygrostat.