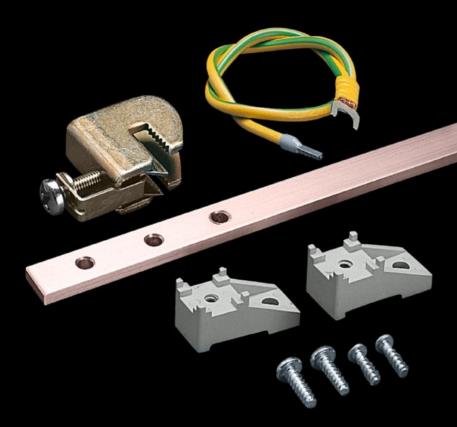

## DK 7549.000 - Extension kit for ground rail, vertical

For system-compatible expansion of the star grounding on vertical equipotential bonding strips.

## **Features**

| Model No.             | DK 7549.000                                                                                                                                         |
|-----------------------|-----------------------------------------------------------------------------------------------------------------------------------------------------|
| Product description   | For system-compatible expansion of the star grounding on vertical grounding strips.                                                                 |
| Supply includes       | Grounding leads 6 mm², L = 500 mm  Preassembled, with cable lug and wire end ferrule  Conductor connection clamps 2.5 – 16 mm²  Assembly components |
| Packaging unit        | 10 pc(s).                                                                                                                                           |
| Net weight            | 0.58                                                                                                                                                |
| Gross weight          | 0.687                                                                                                                                               |
| Customs tariff number | 73269098                                                                                                                                            |
| EAN                   | 4028177187320                                                                                                                                       |
| ETIM 9                | EC001503                                                                                                                                            |
| ECLASS 8.0            | 27149219                                                                                                                                            |