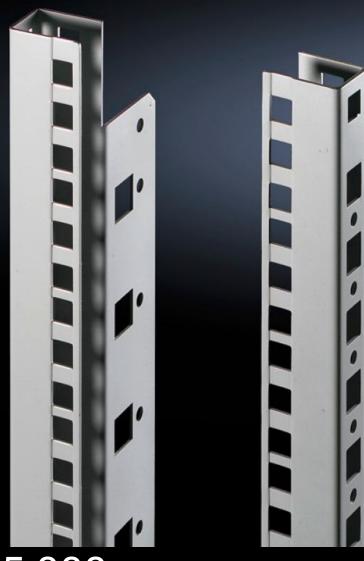

## DK 7695.000 - 19" profile rails for DK PS, CS New Basic housings

For installing 19" components in network and server racks and in CS New Basic outdoor housings

## **Features**

| DK 7695.000                                                                                                                                                                                                                            |
|----------------------------------------------------------------------------------------------------------------------------------------------------------------------------------------------------------------------------------------|
| For installing 19" components in DK PS network and server racks and in CS New Basic outdoor housings. The profile rails are depthadjustable in the 25 mm hole pattern. An installation bracket is required to mount the profile rails. |
| Carbon steel                                                                                                                                                                                                                           |
| Zinc-plated                                                                                                                                                                                                                            |
| Mounting accessories                                                                                                                                                                                                                   |
| 47 U                                                                                                                                                                                                                                   |
| Installation depth for components: 482.6 mm Installation width for components: 19" Installation depth for components: 19" Installation width for components: 19"                                                                       |
| Enclosure type: DK PS Height: = 2,200 mm Enclosure type: DK PS Height: = 86.6 "                                                                                                                                                        |
| 2 pc(s).                                                                                                                                                                                                                               |
| 4.9                                                                                                                                                                                                                                    |
| 73269098                                                                                                                                                                                                                               |
| 4028177133488                                                                                                                                                                                                                          |
| EC002620                                                                                                                                                                                                                               |
| 27189261                                                                                                                                                                                                                               |
|                                                                                                                                                                                                                                        |