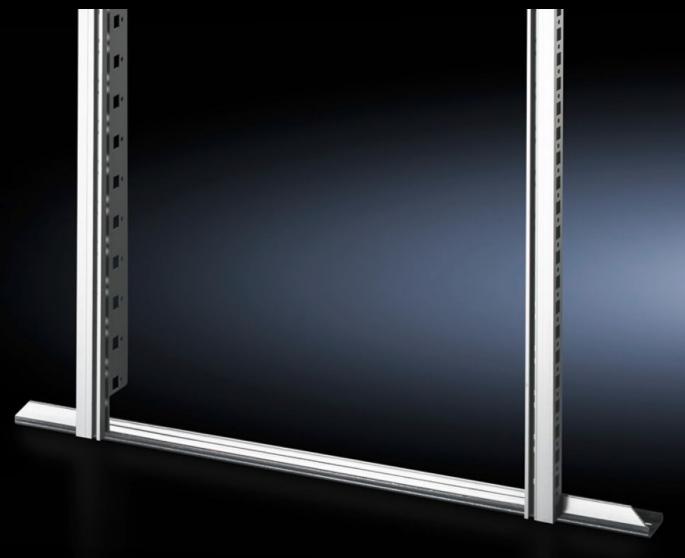

## DK 7696.000 - Installation bracket for 19" mounting rails

Required to mount profile rails, 482.6 mm (19").