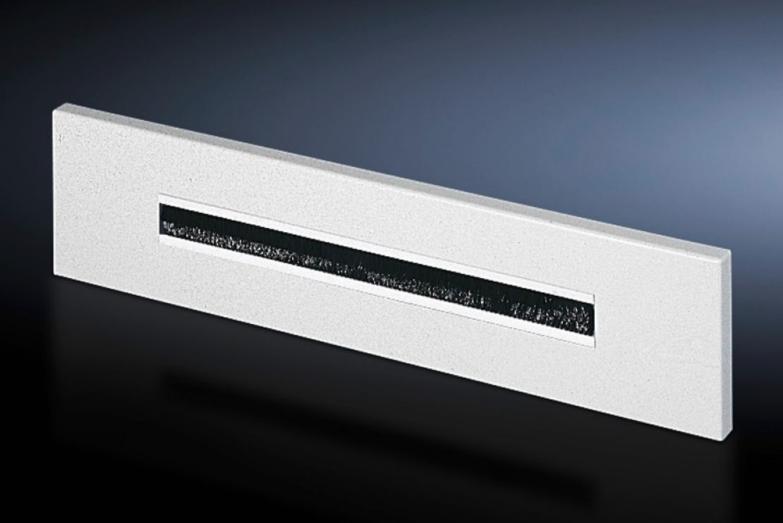

# Flange (gland) plate with brush insert

State: 8/27/2025 (Source: rittal.com/us-en)

### EL 7705.035 - Flange (gland) plate with brush insert for EL

Folded flange plate with foamed-in seal and plastic brush inserts for easy cable entry.