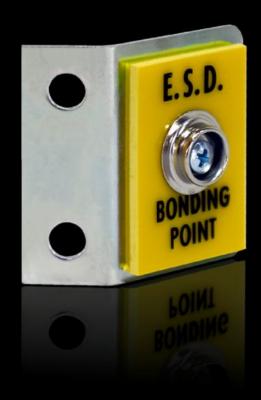

### DK 7752.950 - ESD connection point

To protect sensitive electronic components, this standardized connection point (push-button) provides equipotential bonding.

#### **Features**

| Model No.                           | DK 7752.950                                                                                                                                                                                                                                                                                                                               |
|-------------------------------------|-------------------------------------------------------------------------------------------------------------------------------------------------------------------------------------------------------------------------------------------------------------------------------------------------------------------------------------------|
| Product description                 | There is high risk of grounding issues when carrying out maintenance or conversion work on the enclosure. To protect sensitive electronic components, grounding can be provided through a standardized connection point (push-button). The connection point is connected to the enclosure frame by two screws and is directly conductive. |
| Material                            | Carbon steel                                                                                                                                                                                                                                                                                                                              |
| Surface finish                      | Zinc-plated                                                                                                                                                                                                                                                                                                                               |
| Supply includes                     | Assembly components                                                                                                                                                                                                                                                                                                                       |
| Packaging unit                      | 1 pc(s).                                                                                                                                                                                                                                                                                                                                  |
| Net weight                          | 0.032                                                                                                                                                                                                                                                                                                                                     |
| Gross weight                        | 0.035                                                                                                                                                                                                                                                                                                                                     |
| PCF/VE (cradle-to-gate)             | 0.1 kg CO2 eq (Cat B)                                                                                                                                                                                                                                                                                                                     |
| Information regarding the PCF class | Category B: PCF value (cradle-to-gate) calculated approximately on the basis of the product weight and self-declared                                                                                                                                                                                                                      |
| Customs tariff number               | 73269098                                                                                                                                                                                                                                                                                                                                  |
| EAN                                 | 4028177325227                                                                                                                                                                                                                                                                                                                             |
| ETIM 9                              | EC002623                                                                                                                                                                                                                                                                                                                                  |