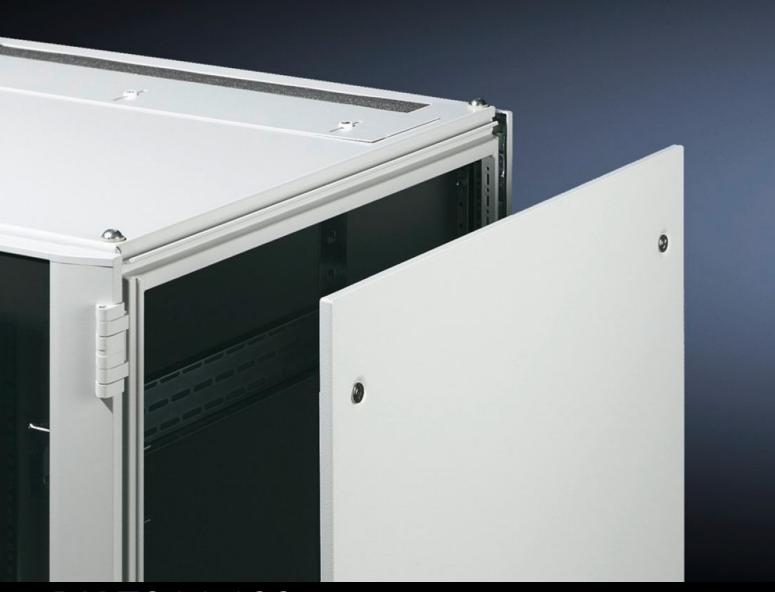

## DK 7816.180 - Side panel, lockable for TS, TS IT

Side panel, lockable, sheet steel, for TS.

## **Features**

| Model No.           | DK 7816.180                                                                                                  |
|---------------------|--------------------------------------------------------------------------------------------------------------|
| Product description | Locates easily into place at the top. Locked with security lock no 3524 E. Grounding bolts with contact lug. |
| Material            | Carbon steel                                                                                                 |
| Surface finish      | Spray-finished                                                                                               |
| Color               | RAL 9005                                                                                                     |
| Supply includes     | 2 side panels each with 4 security locks no. 3524 E                                                          |
| Suitable for        | Enclosure type: TS TS IT Height: 1,200 mm Depth: 800 cm Enclosure type: TS TS IT Height: 47.2 " Depth: 315 " |
| Base material       | Carbon steel                                                                                                 |
| Packaging unit      | 2 pc(s).                                                                                                     |
| Net weight          | 24.6                                                                                                         |
| EAN                 | 4028177690646                                                                                                |
| ETIM 9              | EC002524                                                                                                     |
| ECLASS 8.0          | 27182101                                                                                                     |