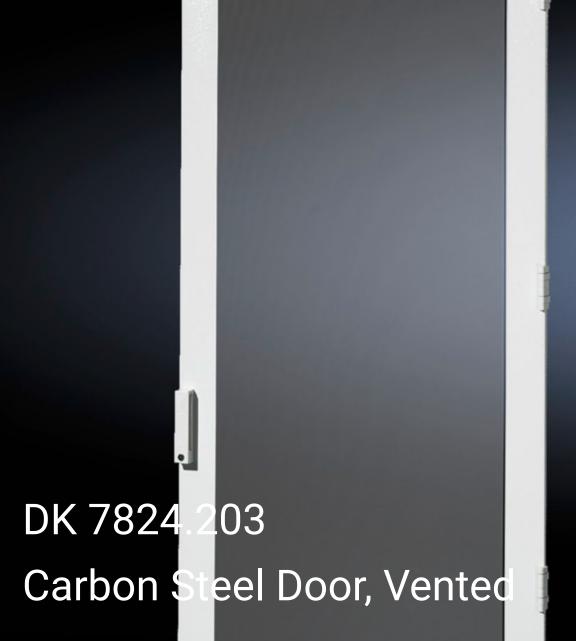

## DK 7824.203 - Carbon Steel Door, Vented for DK-TS

To replace existing doors. With 180° hinges and swivel handle with security lock No. 3524 E.

## Features

| Model No.             | DK 7824.203                                                                                                                                                                                                                                                              |
|-----------------------|--------------------------------------------------------------------------------------------------------------------------------------------------------------------------------------------------------------------------------------------------------------------------|
| Product description   | With 180° hinges and swivel handle with security lock No. 3524 E, in<br>exchange for the comfort handle. For optimal air throughput in<br>network enclosures with a relatively high percentage of active<br>components. Perforated surface with air inlet opening > 78%. |
| Material              | Carbon steel                                                                                                                                                                                                                                                             |
| Color                 | RAL 7035                                                                                                                                                                                                                                                                 |
| Supply includes       | Assembly components                                                                                                                                                                                                                                                      |
| Suitable for          | Enclosure type: DK-TS<br>Width: 600 mm<br>Height: 2,000 mm<br>Enclosure type: DK-TS<br>Width: 23.6 ″<br>Height: 78.7 ″                                                                                                                                                   |
| Packaging unit        | 1 pc(s).                                                                                                                                                                                                                                                                 |
| Net weight            | 14.3                                                                                                                                                                                                                                                                     |
| Gross weight          | 15.3                                                                                                                                                                                                                                                                     |
| Customs tariff number | 94039910                                                                                                                                                                                                                                                                 |
| EAN                   | 4028177237636                                                                                                                                                                                                                                                            |
| ETIM 9                | EC000747                                                                                                                                                                                                                                                                 |
| ECLASS 8.0            | 27182204                                                                                                                                                                                                                                                                 |