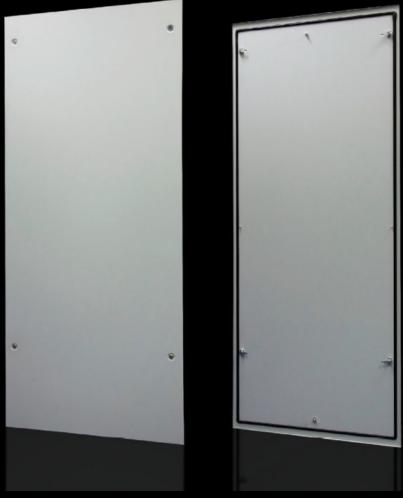

## DK 7824.208 - Side panel, lockable for TS, TS IT

Side panel, lockable, sheet steel, for TS.

#### **Features**

| Model No.           | DK 7824.208                                                                                                  |
|---------------------|--------------------------------------------------------------------------------------------------------------|
| Product description | Locates easily into place at the top. Locked with security lock no 3524 E. Grounding bolts with contact lug. |
| Material            | Carbon steel                                                                                                 |
| Surface finish      | Spray-finished                                                                                               |
| Color               | RAL 7035                                                                                                     |
| Supply includes     | 2 side panels each with 4 security locks no. 3524 E                                                          |
| Suitable for        | Enclosure type: TS IT                                                                                        |
|                     | TX CableNet                                                                                                  |
|                     | TS                                                                                                           |
|                     | Height: 2,000 mm                                                                                             |
|                     | Depth: 800 mm                                                                                                |
|                     | Enclosure type: TS IT                                                                                        |
|                     | TX CableNet                                                                                                  |
|                     | TS                                                                                                           |
|                     | Height: 78.7 "                                                                                               |
|                     | Depth: 31.5 "                                                                                                |
| Base material       | Carbon steel                                                                                                 |
| Packaging unit      | 2 pc(s).                                                                                                     |
| Net weight          | 38.4                                                                                                         |
| Gross weight        | 39.6                                                                                                         |
|                     |                                                                                                              |