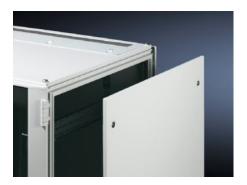

## DK 7824.208 - Side panel, lockable for TS, TS IT

Side panel, lockable, sheet steel, for TS.

#### **Features**

| Model No.           | DK 7824.208                                                                                                  |
|---------------------|--------------------------------------------------------------------------------------------------------------|
| Product description | Locates easily into place at the top. Locked with security lock no 3524 E. Grounding bolts with contact lug. |
| Material            | Carbon steel                                                                                                 |
| Surface finish      | Spray-finished                                                                                               |
| Color               | RAL 7035                                                                                                     |
| Supply includes     | 2 side panels each with 4 security locks no. 3524 E                                                          |
| Suitable for        | Enclosure type: TS IT                                                                                        |
|                     | TX CableNet                                                                                                  |
|                     | TS                                                                                                           |
|                     | Height: 2,000 mm                                                                                             |
|                     | Depth: 800 mm                                                                                                |
|                     | Enclosure type: TS IT                                                                                        |
|                     | TX CableNet                                                                                                  |
|                     | TS                                                                                                           |
|                     | Height: 78.7 "                                                                                               |
|                     | Depth: 31.5 "                                                                                                |
| Base material       | Carbon steel                                                                                                 |
| Packaging unit      | 2 pc(s).                                                                                                     |
| Net weight          | 38.4                                                                                                         |
| Gross weight        | 39.6                                                                                                         |
|                     |                                                                                                              |