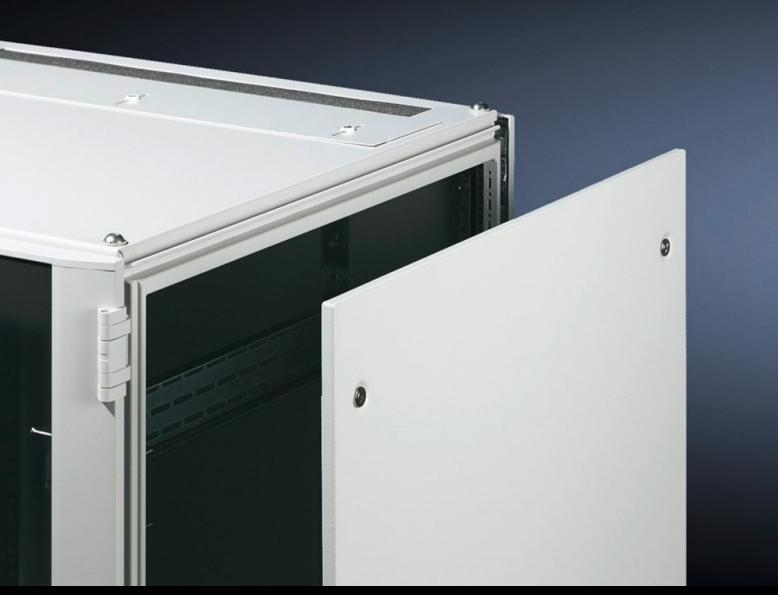

## DK 7824.228 - Side panel, lockable for TS, TS IT

Side panel, lockable, sheet steel, for TS.

## **Features**

| Model No.             | DK 7824.228                                                                                                                           |
|-----------------------|---------------------------------------------------------------------------------------------------------------------------------------|
| Product description   | Locates easily into place at the top. Locked with security lock no 3524 E. Grounding bolts with contact lug.                          |
| Material              | Carbon steel                                                                                                                          |
| Surface finish        | Spray-finished                                                                                                                        |
| Color                 | RAL 7035                                                                                                                              |
| Supply includes       | 2 side panels each with 4 security locks no. 3524 E                                                                                   |
| Suitable for          | Enclosure type: TS IT TX CableNet TS Height: 2,200 mm Depth: 800 mm Enclosure type: TS IT TX CableNet TS Height: 86.6 " Depth: 31.5 " |
| Base material         | Carbon steel                                                                                                                          |
| Packaging unit        | 2 pc(s).                                                                                                                              |
| Net weight            | 42.8                                                                                                                                  |
| Gross weight          | 43.8                                                                                                                                  |
| Customs tariff number | 94039910                                                                                                                              |
| EAN                   | 4028177232440                                                                                                                         |
| E-Number Sweden       | E7282531                                                                                                                              |
| ETIM 9                | EC002524                                                                                                                              |
| ECLASS 8.0            | 27182101                                                                                                                              |