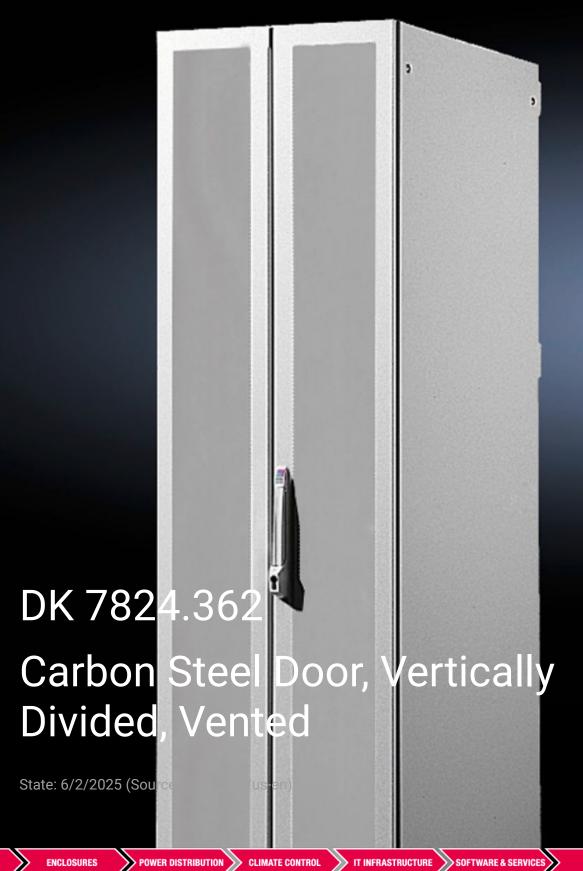

## DK 7824.362 - Carbon Steel Door, Vertically Divided, Vented for DK-TS

To replace existing doors. The minimal pivoting radius of the individual doors allows the distance between individual bayed enclosure suites to be reduced.

## **Features**

| Model No.                               | DK 7824.362                                                                                                                                                                                                                                                                                                                                                                                                                    |
|-----------------------------------------|--------------------------------------------------------------------------------------------------------------------------------------------------------------------------------------------------------------------------------------------------------------------------------------------------------------------------------------------------------------------------------------------------------------------------------|
| Product description                     | With 130° hinges and locking rod including comfort handle for semi-<br>cylinder with security lock No. 3524 E. The minimal swing radius of<br>the individual doors allows the distance between individual bayed<br>enclosure suites to be reduced. In addition, the door perforation<br>over a large area of the vented variant supports climate control of<br>the equipment. Perforated surface with air inlet opening > 78%. |
| Material                                | Carbon steel                                                                                                                                                                                                                                                                                                                                                                                                                   |
| Supply includes                         | Assembly components                                                                                                                                                                                                                                                                                                                                                                                                            |
| Protection category IP to IEC 60<br>529 | IP 20                                                                                                                                                                                                                                                                                                                                                                                                                          |
| Suitable for                            | Enclosure type: DK-TS Width: 600 mm Height: 2,200 mm Enclosure type: DK-TS Width: 23.6 " Height: 86.6 "                                                                                                                                                                                                                                                                                                                        |
| Packaging unit                          | 1 pc(s).                                                                                                                                                                                                                                                                                                                                                                                                                       |
| Net weight                              | 24.7                                                                                                                                                                                                                                                                                                                                                                                                                           |
| Gross weight                            | 25.4                                                                                                                                                                                                                                                                                                                                                                                                                           |
| Customs tariff number                   | 94039910                                                                                                                                                                                                                                                                                                                                                                                                                       |
| EAN                                     | 4028177302792                                                                                                                                                                                                                                                                                                                                                                                                                  |
| ETIM 9                                  | EC000747                                                                                                                                                                                                                                                                                                                                                                                                                       |
| ECLASS 8.0                              | 27182204                                                                                                                                                                                                                                                                                                                                                                                                                       |