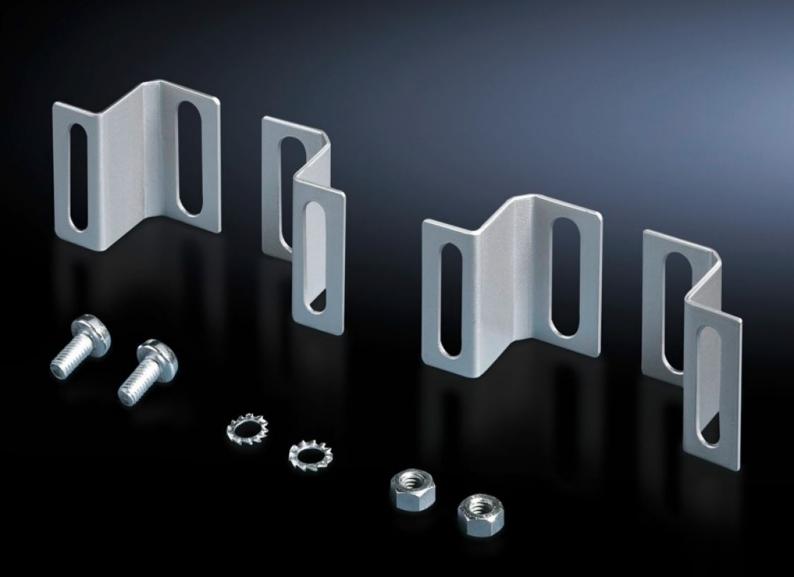

## DK 7824.510 - Internal latch for side panel, lockable

Internal latch for side panel, lockable. The side panels on the frame profile are screw-fastened from the inside with locking brackets.

## **Features**

| Model No.             | DK 7824.510                                                                                                                                                                            |
|-----------------------|----------------------------------------------------------------------------------------------------------------------------------------------------------------------------------------|
| Product description   | Additional security is provided with the ability to lock the side panel from the inside. The side panels on the frame profile are screwfastened from the inside with locking brackets. |
| Supply includes       | Assembly components                                                                                                                                                                    |
| Packaging unit        | 4 pc(s).                                                                                                                                                                               |
| Net weight            | 0.132                                                                                                                                                                                  |
| Gross weight          | 0.12                                                                                                                                                                                   |
| Customs tariff number | 73269098                                                                                                                                                                               |
| EAN                   | 4028177231993                                                                                                                                                                          |
| ETIM 9                | EC000327                                                                                                                                                                               |
| ECLASS 8.0            | 27409217                                                                                                                                                                               |