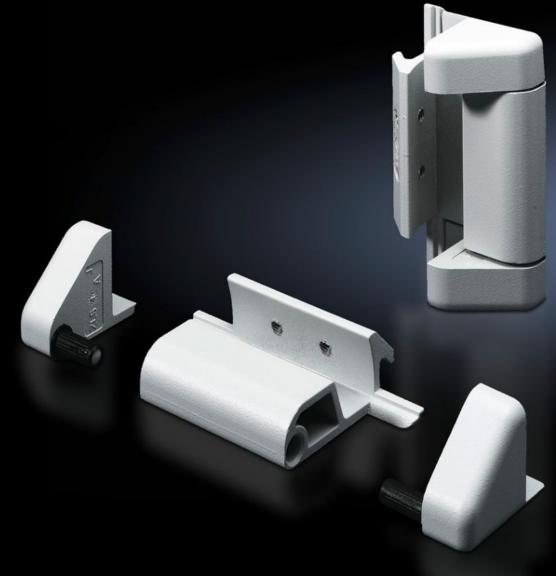

## SZ 7824.520 - 180° Hinge

To extend the door opening angle

## Features

| Model No.                   | SZ 7824.520                                                                                                                                |
|-----------------------------|--------------------------------------------------------------------------------------------------------------------------------------------|
| Material                    | Die-cast zinc                                                                                                                              |
| Color                       | RAL 7035                                                                                                                                   |
| Supply includes             | Assembly components                                                                                                                        |
| Door opening angle          | 180°                                                                                                                                       |
| Note                        | The protection category of the enclosure can be reduced.<br>Door stop consistent within a bayed enclosure suite.                           |
| Note on Model No.:          | The protection category of the enclosure can be reduced.<br>Not for divided doors.<br>Door stop consistent within a bayed enclosure suite. |
| Suitable for door variant   | Carbon Steel Door                                                                                                                          |
| Suitable for enclosure type | TS 8 bayed enclosure suites with comfort handle TS IT                                                                                      |
| Packaging unit              | 4 pc(s).                                                                                                                                   |
| Net weight                  | 1.572                                                                                                                                      |
| Gross weight                | 1.777                                                                                                                                      |
| Customs tariff number       | 83021000                                                                                                                                   |
| EAN                         | 4028177302754                                                                                                                              |
| ETIM 9                      | EC001167                                                                                                                                   |
| ECLASS 8.0                  | 27409219                                                                                                                                   |
|                             |                                                                                                                                            |