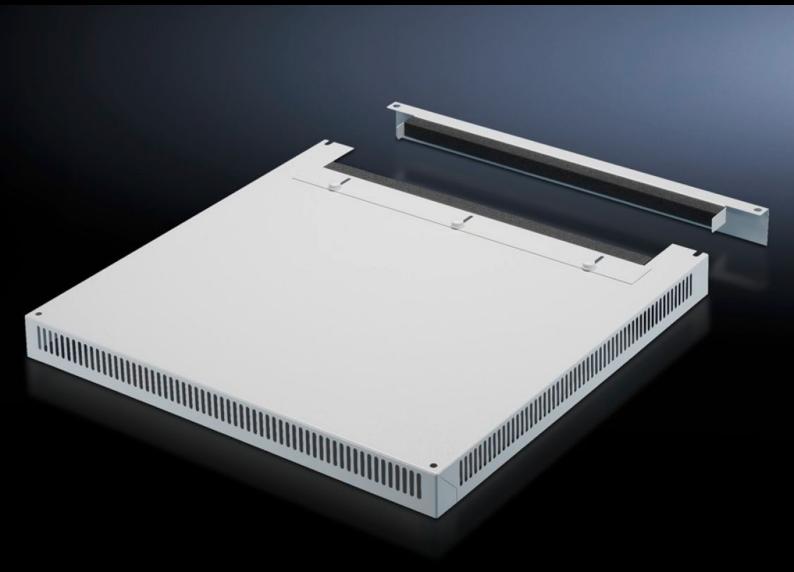

## DK 7826.689 - Roof Plate, Vented for TS, TS IT

To replace the standard roof, with and without cable entry.

## **Features**

| Model No.             | DK 7826.689                                                                                                                                                                   |
|-----------------------|-------------------------------------------------------------------------------------------------------------------------------------------------------------------------------|
| Version               | Two-piece with cable entry                                                                                                                                                    |
| Product description   | To replace standard roof. 72 mm high roof plate, all-round vent slots, clamping profile for cable entry. The two-piece design with cable entry allows for easy retro-fitting. |
| Material              | Carbon steel                                                                                                                                                                  |
| Color                 | RAL 7035                                                                                                                                                                      |
| Suitable for          | Enclosure type: TS TS IT Width: 600 mm Depth: 800 mm Enclosure type: TS TS IT Width: 23.6 " Depth: 31.5 "                                                                     |
| Packaging unit        | 1 pc(s).                                                                                                                                                                      |
| Net weight            | 8.737                                                                                                                                                                         |
| Gross weight          | 9.197                                                                                                                                                                         |
| Customs tariff number | 94039910                                                                                                                                                                      |
| EAN                   | 4028177345393                                                                                                                                                                 |
| ETIM 9                | EC000744                                                                                                                                                                      |
| ECLASS 8.0            | 27182405                                                                                                                                                                      |