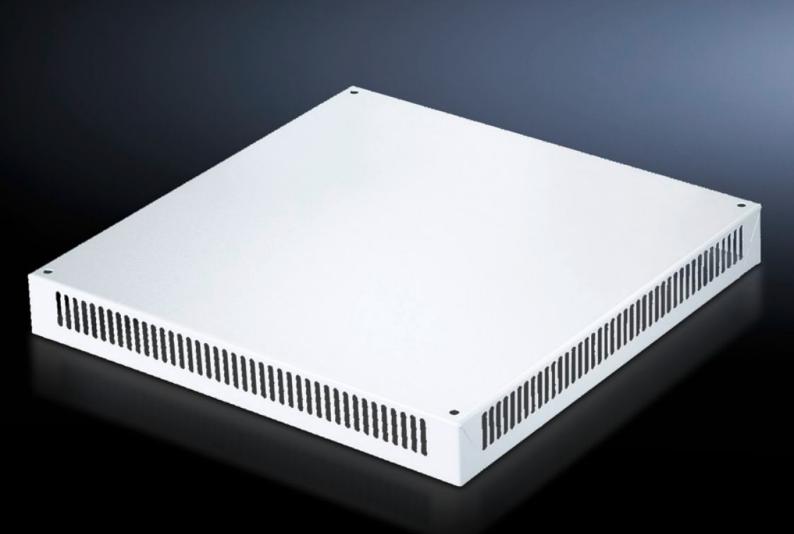

## DK 7826.760 - Roof Plate, Vented for TS, TS IT

To replace the standard roof, with and without cable entry.

#### **Features**

| Model No.             | DK 7826.760                                                                                                                                                                   |
|-----------------------|-------------------------------------------------------------------------------------------------------------------------------------------------------------------------------|
| Version               | One-piece without cable entry                                                                                                                                                 |
| Product description   | To replace standard roof. 72 mm high roof plate, all-round vent slots, clamping profile for cable entry. The two-piece design with cable entry allows for easy retro-fitting. |
| Material              | Carbon steel                                                                                                                                                                  |
| Color                 | RAL 7035                                                                                                                                                                      |
| Note on Model No.:    | Delivery times on request.                                                                                                                                                    |
| Suitable for          | Enclosure type: TS TS IT Width: 600 mm Depth: 1,000 mm Enclosure type: TS TS IT Width: 23.6 " Depth: 39.4"                                                                    |
| Packaging unit        | 1 pc(s).                                                                                                                                                                      |
| Net weight            | 8.265                                                                                                                                                                         |
| Gross weight          | 8.7                                                                                                                                                                           |
| Customs tariff number | 73269098                                                                                                                                                                      |
| EAN                   | 4028177345614                                                                                                                                                                 |
|                       |                                                                                                                                                                               |