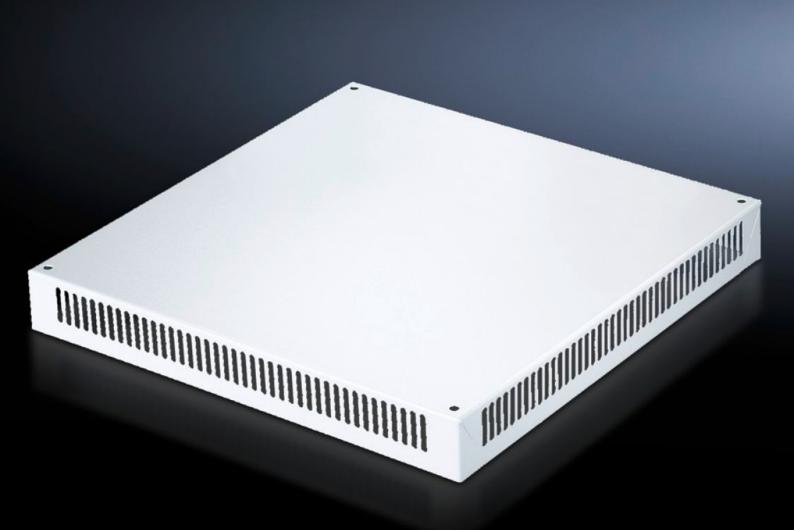

# DK 7826.768 - Roof Plate, Vented for TS, TS IT

To replace the standard roof, with and without cable entry.

#### **Features**

| Model No.             | DK 7826.768                                                                                                                                                                   |
|-----------------------|-------------------------------------------------------------------------------------------------------------------------------------------------------------------------------|
| Version               | One-piece without cable entry                                                                                                                                                 |
| Product description   | To replace standard roof. 72 mm high roof plate, all-round vent slots, clamping profile for cable entry. The two-piece design with cable entry allows for easy retro-fitting. |
| Material              | Carbon steel                                                                                                                                                                  |
| Color                 | RAL 7035                                                                                                                                                                      |
| Suitable for          | Enclosure type: TS                                                                                                                                                            |
|                       | TS IT                                                                                                                                                                         |
|                       | Width: 600 mm                                                                                                                                                                 |
|                       | Depth: 800 mm                                                                                                                                                                 |
|                       | Enclosure type: TS                                                                                                                                                            |
|                       | TS IT                                                                                                                                                                         |
|                       | Width: 23.6 "                                                                                                                                                                 |
|                       | Depth: 31.5 "                                                                                                                                                                 |
| Packaging unit        | 1 pc(s).                                                                                                                                                                      |
| Net weight            | 7.002                                                                                                                                                                         |
| Gross weight          | 7.37                                                                                                                                                                          |
| Customs tariff number | 73269098                                                                                                                                                                      |
| EAN                   | 4028177345591                                                                                                                                                                 |
| ETIM 9                | EC000744                                                                                                                                                                      |
|                       |                                                                                                                                                                               |