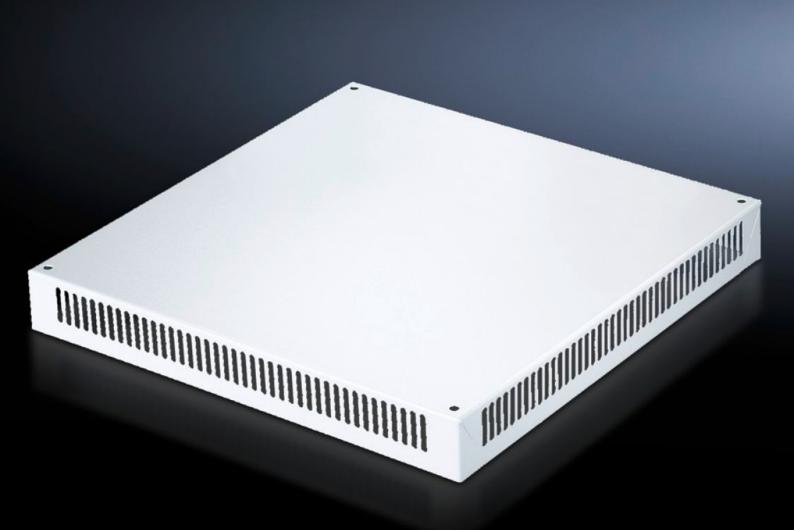

# DK 7826.780 - Roof Plate, Vented for TS, TS IT

To replace the standard roof, with and without cable entry.

#### **Features**

| Model No.             | DK 7826.780                                                                                                                                                                   |
|-----------------------|-------------------------------------------------------------------------------------------------------------------------------------------------------------------------------|
| Version               | One-piece without cable entry                                                                                                                                                 |
| Product description   | To replace standard roof. 72 mm high roof plate, all-round vent slots, clamping profile for cable entry. The two-piece design with cable entry allows for easy retro-fitting. |
| Material              | Carbon steel                                                                                                                                                                  |
| Color                 | RAL 7035                                                                                                                                                                      |
| Suitable for          | Enclosure type: TS TS IT Width: 800 mm Depth: 1,000 mm Enclosure type: TS TS IT Width: 31.5 " Depth: 39.4 "                                                                   |
| Packaging unit        | 1 pc(s).                                                                                                                                                                      |
| Net weight            | 12.564                                                                                                                                                                        |
| Gross weight          | 13.225                                                                                                                                                                        |
| Customs tariff number | 73269098                                                                                                                                                                      |
| EAN                   | 4028177345652                                                                                                                                                                 |
| ETIM 9                | EC000744                                                                                                                                                                      |