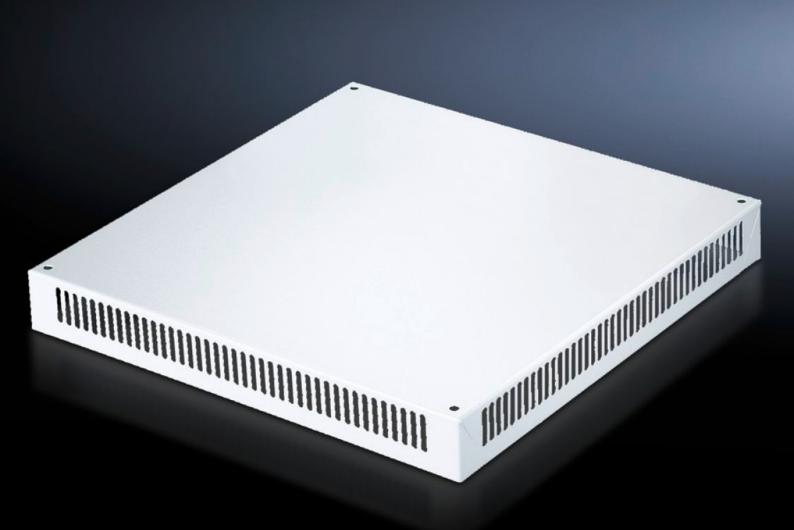

## DK 7826.786 - Roof Plate, Vented for TS, TS IT

To replace the standard roof, with and without cable entry.

#### **Features**

| Model No.             | DK 7826.786                                                                                                                                                                   |
|-----------------------|-------------------------------------------------------------------------------------------------------------------------------------------------------------------------------|
| Version               | One-piece without cable entry                                                                                                                                                 |
| Product description   | To replace standard roof. 72 mm high roof plate, all-round vent slots, clamping profile for cable entry. The two-piece design with cable entry allows for easy retro-fitting. |
| Material              | Carbon steel                                                                                                                                                                  |
| Color                 | RAL 7035                                                                                                                                                                      |
| Suitable for          | Enclosure type: TS TS IT Width: 800 mm Depth: 600 mm Enclosure type: TS TS IT Width: 31.5 " Depth: 23.6 "                                                                     |
| Packaging unit        | 1 pc(s).                                                                                                                                                                      |
| Net weight            | 6.904                                                                                                                                                                         |
| Gross weight          | 7.267                                                                                                                                                                         |
| Customs tariff number | 73269098                                                                                                                                                                      |
| EAN                   | 4028177345621                                                                                                                                                                 |
| ETIM 9                | EC000744                                                                                                                                                                      |