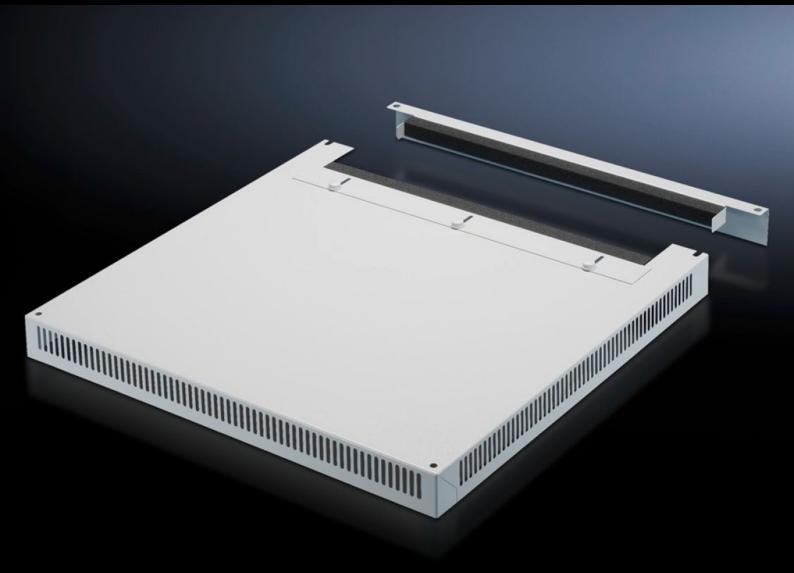

## DK 7826.809 - Roof Plate, Vented for TS, TS IT

To replace the standard roof, with and without cable entry.

## **Features**

| Model No.             | DK 7826.809                                                                                                                                                                   |
|-----------------------|-------------------------------------------------------------------------------------------------------------------------------------------------------------------------------|
| Version               | Two-piece with cable entry                                                                                                                                                    |
| Product description   | To replace standard roof. 72 mm high roof plate, all-round vent slots, clamping profile for cable entry. The two-piece design with cable entry allows for easy retro-fitting. |
| Material              | Carbon steel                                                                                                                                                                  |
| Color                 | RAL 7035                                                                                                                                                                      |
| Suitable for          | Enclosure type: TS TS IT Width: 800 mm Depth: 1,000 mm Enclosure type: TS TS IT Width: 31.5 " Depth: 39.4 "                                                                   |
| Packaging unit        | 1 pc(s).                                                                                                                                                                      |
| Net weight            | 10.7                                                                                                                                                                          |
| Gross weight          | 14.5                                                                                                                                                                          |
| Customs tariff number | 73269098                                                                                                                                                                      |
| EAN                   | 4028177345447                                                                                                                                                                 |
| ETIM 9                | EC000744                                                                                                                                                                      |
| ECLASS 8.0            | 27182405                                                                                                                                                                      |