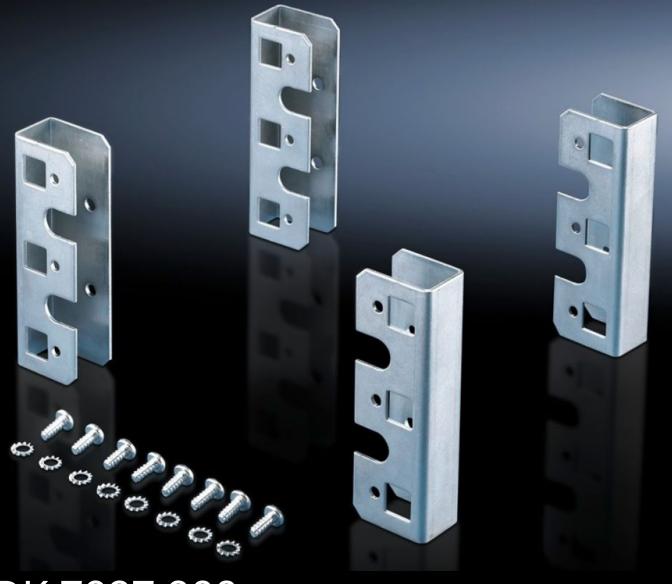

## DK 7827.300 - Adaptor for L rails for TS

For TS network enclosures, to mount component shelves and slide rails on L-shaped mounting angles.

## Features

| DK 7827.300                                            |
|--------------------------------------------------------|
| To mount component shelves and slide rails on L rails. |
| Carbon steel                                           |
| Assembly components                                    |
| 4 pc(s).                                               |
| 0.652                                                  |
| 0.755                                                  |
| 73269098                                               |
| 4028177235007                                          |
| EC002625                                               |
| 27189234                                               |
|                                                        |