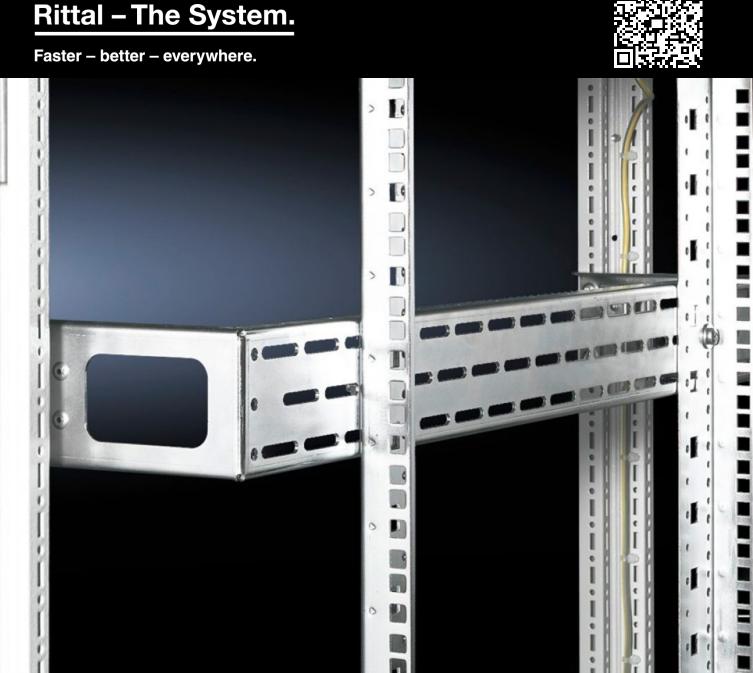

## DK 7827.800 - Depth members as installation kit for profile rails, 482.6 mm (19")

Consists of 4 depth stays to accommodate profile rails.

## Features

| Model No.             | DK 7827.800                                                                                                                                                                                                                                                                                                                                                                                            |
|-----------------------|--------------------------------------------------------------------------------------------------------------------------------------------------------------------------------------------------------------------------------------------------------------------------------------------------------------------------------------------------------------------------------------------------------|
| Product description   | Installation in 800 mm enclosure width: The installation kit consists<br>of 4 depth members to accommodate profile rails. One pack is<br>sufficient to configure one or two 19" mounting levels. For extremely<br>heavy installed equipment it is advisable to use an additional depth<br>member in the middle. The front cut-out makes cable routing easier<br>in the case of complete configuration. |
| Material              | Carbon steel                                                                                                                                                                                                                                                                                                                                                                                           |
| Surface finish        | Zinc-plated                                                                                                                                                                                                                                                                                                                                                                                            |
| Supply includes       | Assembly components                                                                                                                                                                                                                                                                                                                                                                                    |
| Suitable for          | Width: 800 mm<br>Depth: 800 mm<br>Width: 31.5 ″<br>Depth: 31.5 ″                                                                                                                                                                                                                                                                                                                                       |
| Packaging unit        | 4 pc(s).                                                                                                                                                                                                                                                                                                                                                                                               |
| Net weight            | 5.276                                                                                                                                                                                                                                                                                                                                                                                                  |
| Gross weight          | 5.554                                                                                                                                                                                                                                                                                                                                                                                                  |
| Customs tariff number | 73269098                                                                                                                                                                                                                                                                                                                                                                                               |
| EAN                   | 4028177235021                                                                                                                                                                                                                                                                                                                                                                                          |
| ETIM 9                | EC002620                                                                                                                                                                                                                                                                                                                                                                                               |
| ECLASS 8.0            | 27189261                                                                                                                                                                                                                                                                                                                                                                                               |