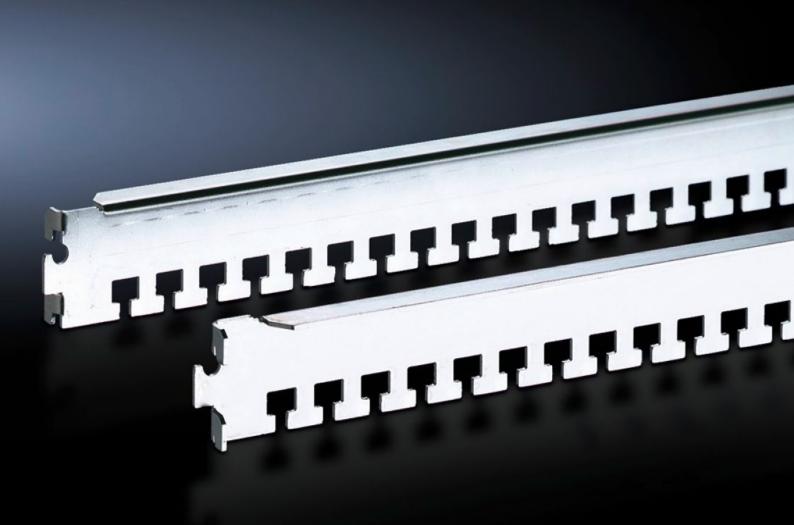

# DK 7828.061 - Cable clamp rail for TS, TS IT

To secure cables with cable ties or Velcro fasteners, the cable clamp rails are simply located onto the frame profile and may additionally be secured with a screw.

#### **Features**

| Model No.             | DK 7828.061                                                                                                                                                                                                                                                                        |
|-----------------------|------------------------------------------------------------------------------------------------------------------------------------------------------------------------------------------------------------------------------------------------------------------------------------|
| Version               | for the inner mounting level                                                                                                                                                                                                                                                       |
| Product description   | For cable routing on the enclosure frame. The cables may be attached to the cable clamp rails with cable ties or Velcro fasteners. The cable clamp rails are located onto the frame profile of the enclosure frame or mounting frame and may additionally be secured with a screw. |
| Applications          | On the TS frame section<br>Between the profile rails of the TS IT in the enclosure depth                                                                                                                                                                                           |
| Material              | Carbon steel                                                                                                                                                                                                                                                                       |
| Surface finish        | Zinc-plated                                                                                                                                                                                                                                                                        |
| Supply includes       | Assembly components                                                                                                                                                                                                                                                                |
| Suitable for          | Enclosure type: TS TS IT Width: 600 mm Depth: 600 mm Enclosure type: TS TS IT Width: 23.6 " Depth: 23.6 "                                                                                                                                                                          |
| Packaging unit        | 4 pc(s).                                                                                                                                                                                                                                                                           |
| Net weight            | 0.976                                                                                                                                                                                                                                                                              |
| Gross weight          | 1.14                                                                                                                                                                                                                                                                               |
| Customs tariff number | 73269098                                                                                                                                                                                                                                                                           |
| EAN                   | 4028177235069                                                                                                                                                                                                                                                                      |
| ETIM 9                | EC000322                                                                                                                                                                                                                                                                           |