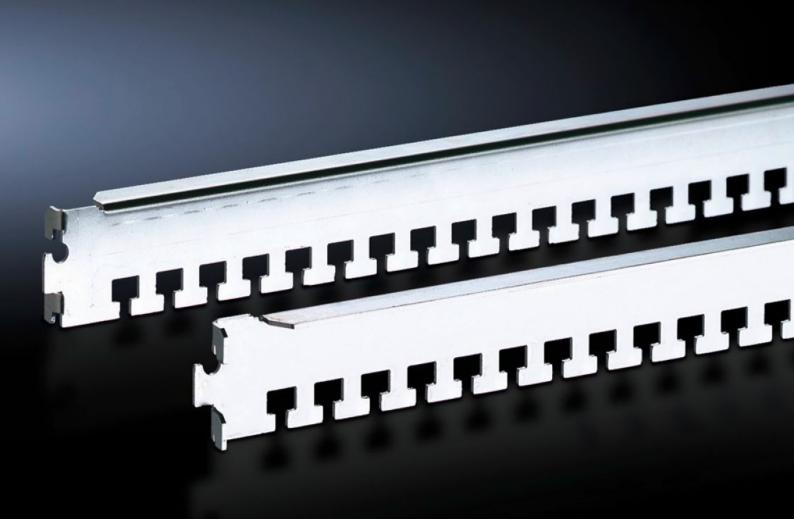

# DK 7828.081 - Cable clamp rail for TS, TS IT

To secure cables with cable ties or Velcro fasteners, the cable clamp rails are simply located onto the frame profile and may additionally be secured with a screw.

#### **Features**

| Model No.             | DK 7828.081                                                                                                                                                                                                                                                                        |
|-----------------------|------------------------------------------------------------------------------------------------------------------------------------------------------------------------------------------------------------------------------------------------------------------------------------|
| Version               | for the inner mounting level                                                                                                                                                                                                                                                       |
| Product description   | For cable routing on the enclosure frame. The cables may be attached to the cable clamp rails with cable ties or Velcro fasteners. The cable clamp rails are located onto the frame profile of the enclosure frame or mounting frame and may additionally be secured with a screw. |
| Applications          | On the TS frame section<br>Between the profile rails of the TS IT in the enclosure depth                                                                                                                                                                                           |
| Material              | Carbon steel                                                                                                                                                                                                                                                                       |
| Surface finish        | Zinc-plated                                                                                                                                                                                                                                                                        |
| Supply includes       | Assembly components                                                                                                                                                                                                                                                                |
| Suitable for          | Enclosure type: TS TS IT Width: 800 mm Depth: 800 mm Enclosure type: TS TS IT Width: 31.5 " Depth: 31.5 "                                                                                                                                                                          |
| Packaging unit        | 4 pc(s).                                                                                                                                                                                                                                                                           |
| Net weight            | 1.36                                                                                                                                                                                                                                                                               |
| Gross weight          | 1.5                                                                                                                                                                                                                                                                                |
| Customs tariff number | 73269098                                                                                                                                                                                                                                                                           |
| EAN                   | 4028177235090                                                                                                                                                                                                                                                                      |
| ETIM 9                | EC000322                                                                                                                                                                                                                                                                           |