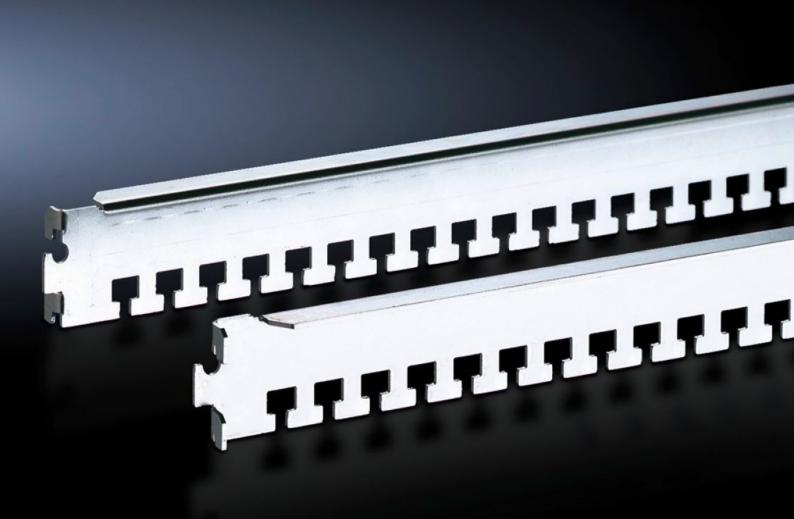

# DK 7828.082 - Cable clamp rail for TS, TS IT

To secure cables with cable ties or Velcro fasteners, the cable clamp rails are simply located onto the frame profile and may additionally be secured with a screw.

#### **Features**

| Model No.             | DK 7828.082                                                                                                                                                                                                                                                                        |
|-----------------------|------------------------------------------------------------------------------------------------------------------------------------------------------------------------------------------------------------------------------------------------------------------------------------|
| Version               | For the outer mounting level                                                                                                                                                                                                                                                       |
| Product description   | For cable routing on the enclosure frame. The cables may be attached to the cable clamp rails with cable ties or Velcro fasteners. The cable clamp rails are located onto the frame profile of the enclosure frame or mounting frame and may additionally be secured with a screw. |
| Applications          | On the TS frame section<br>Between the profile rails of the TS IT in the enclosure depth                                                                                                                                                                                           |
| Material              | Carbon steel                                                                                                                                                                                                                                                                       |
| Surface finish        | Zinc-plated                                                                                                                                                                                                                                                                        |
| Supply includes       | Assembly components                                                                                                                                                                                                                                                                |
| Suitable for          | Enclosure type: TS TS IT Width: 800 mm Depth: 800 mm Enclosure type: TS TS IT Width: 31.5 " Depth: 31.5 "                                                                                                                                                                          |
| Packaging unit        | 4 pc(s).                                                                                                                                                                                                                                                                           |
| Net weight            | 1.248                                                                                                                                                                                                                                                                              |
| Gross weight          | 1.446                                                                                                                                                                                                                                                                              |
| Customs tariff number | 73269098                                                                                                                                                                                                                                                                           |
| EAN                   | 4028177235106                                                                                                                                                                                                                                                                      |
| ETIM 9                | EC000322                                                                                                                                                                                                                                                                           |