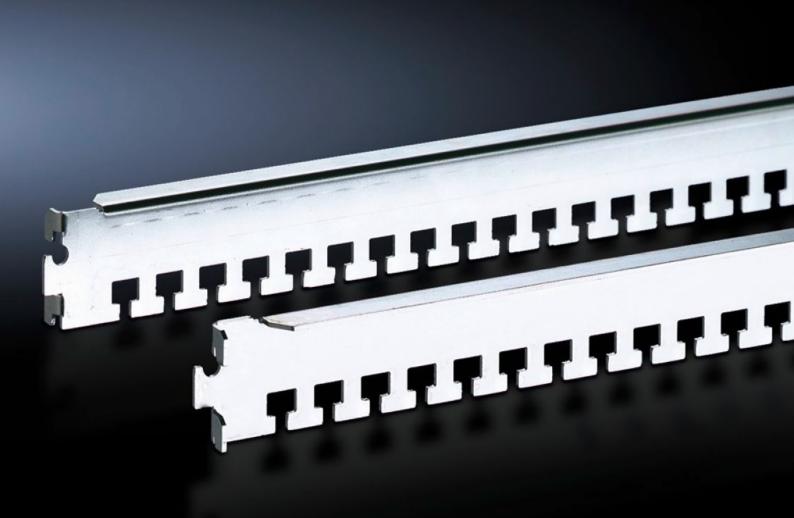

# DK 7828.101 - Cable clamp rail for TS, TS IT

To secure cables with cable ties or Velcro fasteners, the cable clamp rails are simply located onto the frame profile and may additionally be secured with a screw.

#### **Features**

| Model No.             | DK 7828.101                                                                                                                                                                                                                                                                        |
|-----------------------|------------------------------------------------------------------------------------------------------------------------------------------------------------------------------------------------------------------------------------------------------------------------------------|
| Version               | for the inner mounting level                                                                                                                                                                                                                                                       |
| Product description   | For cable routing on the enclosure frame. The cables may be attached to the cable clamp rails with cable ties or Velcro fasteners. The cable clamp rails are located onto the frame profile of the enclosure frame or mounting frame and may additionally be secured with a screw. |
| Applications          | On the TS frame section<br>Between the profile rails of the TS IT in the enclosure depth                                                                                                                                                                                           |
| Material              | Carbon steel                                                                                                                                                                                                                                                                       |
| Surface finish        | Zinc-plated                                                                                                                                                                                                                                                                        |
| Supply includes       | Assembly components                                                                                                                                                                                                                                                                |
| Suitable for          | Enclosure type: TS TS IT Width: 1,000 mm Depth: 1,000 mm Enclosure type: TS TS IT Width: 39.4 ~ Depth: 39.4 ~                                                                                                                                                                      |
| Packaging unit        | 4 pc(s).                                                                                                                                                                                                                                                                           |
| Net weight            | 1.692                                                                                                                                                                                                                                                                              |
| Gross weight          | 1.94                                                                                                                                                                                                                                                                               |
| Customs tariff number | 73269098                                                                                                                                                                                                                                                                           |
| EAN                   | 4028177235151                                                                                                                                                                                                                                                                      |
| ETIM 9                | EC000322                                                                                                                                                                                                                                                                           |