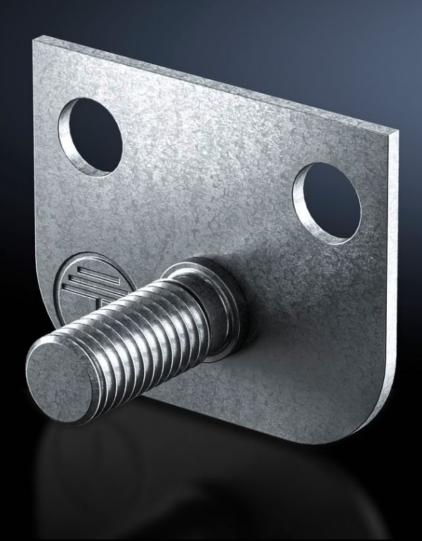

## DK 7829.200 - Central grounding point

To connect grounding straps and grounding braids on vertical and horizontal enclosure profiles.

## **Features**

| Model No.                           | DK 7829.200                                                                                                                                                                                                                                                                     |
|-------------------------------------|---------------------------------------------------------------------------------------------------------------------------------------------------------------------------------------------------------------------------------------------------------------------------------|
| Product description                 | To connect grounding bands and grounding braids on vertical and horizontal enclosure sections. The terminal lug is joined to and makes contact with the enclosure frame by means of two sheet metal screws. The ground connection is made through the M8 x 20 mm threaded bolt. |
| Material                            | Carbon steel                                                                                                                                                                                                                                                                    |
| Surface finish                      | Zinc-plated                                                                                                                                                                                                                                                                     |
| Supply includes                     | <ul><li>1 connection bracket</li><li>2 assembly screws</li><li>1 serrated washer</li><li>1 nut M8</li><li>1 contact lock washer M8</li><li>1 washer</li></ul>                                                                                                                   |
| Packaging unit                      | 1 pc(s).                                                                                                                                                                                                                                                                        |
| Net weight                          | 0.037                                                                                                                                                                                                                                                                           |
| Gross weight                        | 0.038                                                                                                                                                                                                                                                                           |
| PCF/VE (cradle-to-gate)             | 0.1 kg CO2 eq (Cat B)                                                                                                                                                                                                                                                           |
| Information regarding the PCF class | Category B: PCF value (cradle-to-gate) calculated approximately or the basis of the product weight and self-declared                                                                                                                                                            |
| Customs tariff number               | 73269098                                                                                                                                                                                                                                                                        |
| EAN                                 | 4028177231979                                                                                                                                                                                                                                                                   |
| ETIM 9                              | EC001503                                                                                                                                                                                                                                                                        |
| ECLASS 8.0                          | 27149219                                                                                                                                                                                                                                                                        |