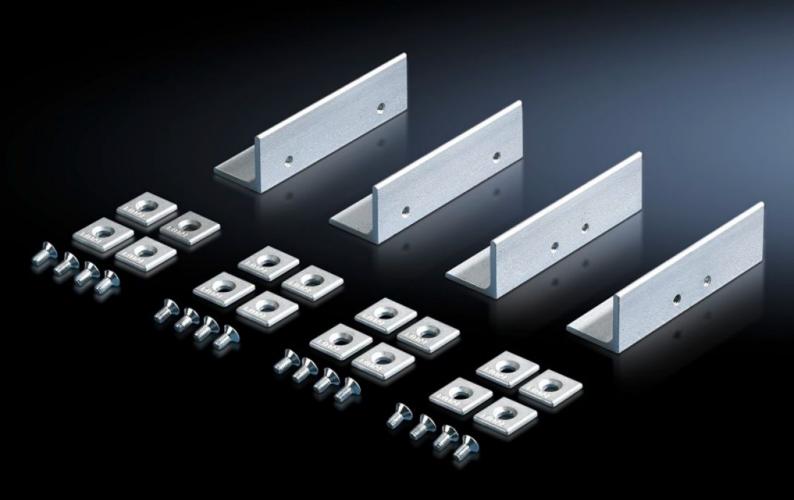

## TS 7829.400 - Kit for separate frame TS

Kit for separate TS frame.

## **Features**

| Model No.             | TS 7829.400                                                                                                                                                                                                                                                                                                                             |
|-----------------------|-----------------------------------------------------------------------------------------------------------------------------------------------------------------------------------------------------------------------------------------------------------------------------------------------------------------------------------------|
| Product description   | Each TS frame can easily be converted into a demountable rack. In this case, the frame profiles in the roof frame and base frame must be divided in two either in the width or the depth. The four connection components are inserted in the frame profile and screwed in place. The external dimensions of the frame remain unchanged. |
| Supply includes       | Assembly components                                                                                                                                                                                                                                                                                                                     |
| Note                  | The maximum achievable IP protection category is restricted by separation of the frame.                                                                                                                                                                                                                                                 |
| Packaging unit        | 4 pc(s).                                                                                                                                                                                                                                                                                                                                |
| Net weight            | 0.972                                                                                                                                                                                                                                                                                                                                   |
| Gross weight          | 1.206                                                                                                                                                                                                                                                                                                                                   |
| Customs tariff number | 73269098                                                                                                                                                                                                                                                                                                                                |
| EAN                   | 4028177235298                                                                                                                                                                                                                                                                                                                           |
| ETIM 9                | EC002620                                                                                                                                                                                                                                                                                                                                |
| ECLASS 8.0            | 27189261                                                                                                                                                                                                                                                                                                                                |