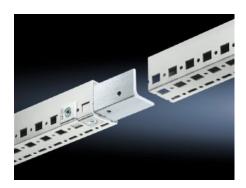

## TS 7829.400 - Kit for separate frame TS

Kit for separate TS frame.

## **Features**

| Model No.             | TS 7829.400                                                                                                                                                                                                                                                                                                                             |
|-----------------------|-----------------------------------------------------------------------------------------------------------------------------------------------------------------------------------------------------------------------------------------------------------------------------------------------------------------------------------------|
| Product description   | Each TS frame can easily be converted into a demountable rack. In this case, the frame profiles in the roof frame and base frame must be divided in two either in the width or the depth. The four connection components are inserted in the frame profile and screwed in place. The external dimensions of the frame remain unchanged. |
| Supply includes       | Assembly components                                                                                                                                                                                                                                                                                                                     |
| Note                  | The maximum achievable IP protection category is restricted by separation of the frame.                                                                                                                                                                                                                                                 |
| Packaging unit        | 4 pc(s).                                                                                                                                                                                                                                                                                                                                |
| Net weight            | 0.972                                                                                                                                                                                                                                                                                                                                   |
| Gross weight          | 1.206                                                                                                                                                                                                                                                                                                                                   |
| Customs tariff number | 73269098                                                                                                                                                                                                                                                                                                                                |
| EAN                   | 4028177235298                                                                                                                                                                                                                                                                                                                           |
| ETIM 9                | EC002620                                                                                                                                                                                                                                                                                                                                |
| ECLASS 8.0            | 27189261                                                                                                                                                                                                                                                                                                                                |