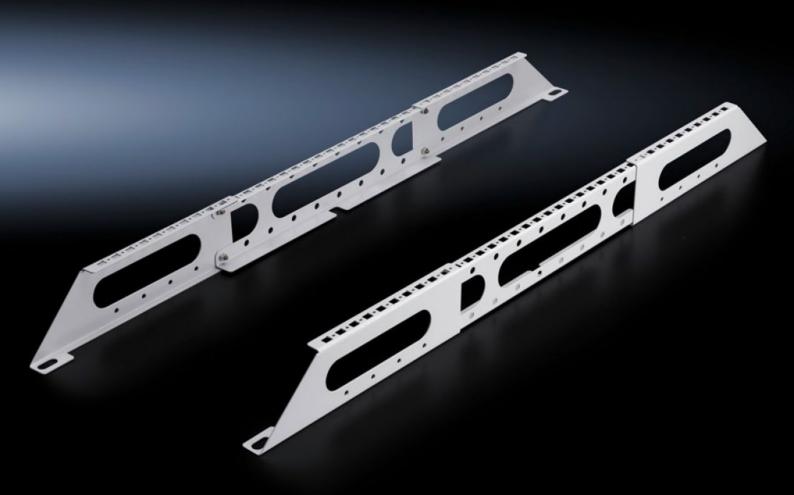

# DK 7831.472 - System supports for cable routes for VX, VX IT

Depth-variable support system, allows for the attachment of most common cable route systems, may be attached to all 800 - 1200 mm deep network racks with external screw-fastening of the roof plate.

#### **Features**

| Model No.             | DK 7831.472                                                                                                                                                                                                                                                                |
|-----------------------|----------------------------------------------------------------------------------------------------------------------------------------------------------------------------------------------------------------------------------------------------------------------------|
| Version               | Support height 102 mm                                                                                                                                                                                                                                                      |
| Product description   | The depth-variable support system can be attached to all 800 – 1200 mm deep network racks with external screw fastening of the roof plate. Unique hole profile has been integrated for sheet metal screws or captive nuts to attach the most common cable routing systems. |
| Material              | Carbon steel                                                                                                                                                                                                                                                               |
| Surface finish        | Powder-coated                                                                                                                                                                                                                                                              |
| Color                 | RAL 7035                                                                                                                                                                                                                                                                   |
| Load capacity, static | 2,500 N                                                                                                                                                                                                                                                                    |
| Note                  | May be combined with fan mounting plate for VX IT In combination with the punched rail, suitable for accommodating additional cable routing rails or pipelines.                                                                                                            |
| Base material         | Carbon steel                                                                                                                                                                                                                                                               |
| Packaging unit        | 2 pc(s).                                                                                                                                                                                                                                                                   |
| Net weight            | 3.29                                                                                                                                                                                                                                                                       |
|                       |                                                                                                                                                                                                                                                                            |