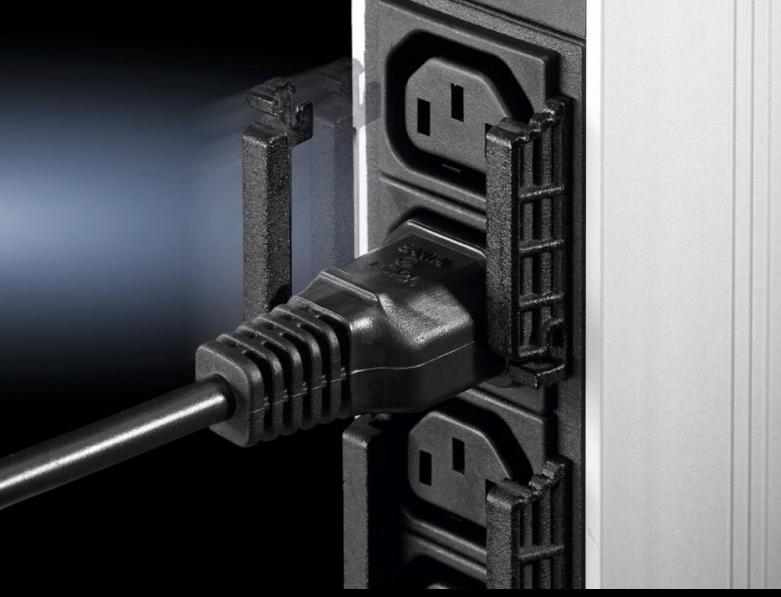

## DK 7856.013 - Cable Lock, PSM for all modules with EN 60 320 C13 connector configurations

To protect cable sets for terminal equipment from accidental disconnection of the power supply.

## **Features**

| Model No.             | DK 7856.013                                                                                                                                            |
|-----------------------|--------------------------------------------------------------------------------------------------------------------------------------------------------|
| Product description   | All end device connection cables are protected against accidental disconnection of the power supply in this way. Two bars are required for two cables. |
| Note                  | Optimum locking is only possible when the connection cable 7856.014 is used                                                                            |
| Packaging unit        | 20 pc(s).                                                                                                                                              |
| Net weight            | 0.02                                                                                                                                                   |
| Gross weight          | 0.048                                                                                                                                                  |
| Customs tariff number | 85444290                                                                                                                                               |
| EAN                   | 4028177519121                                                                                                                                          |
| ETIM 9                | EC002620                                                                                                                                               |
| ECLASS 8.0            | 27189261                                                                                                                                               |