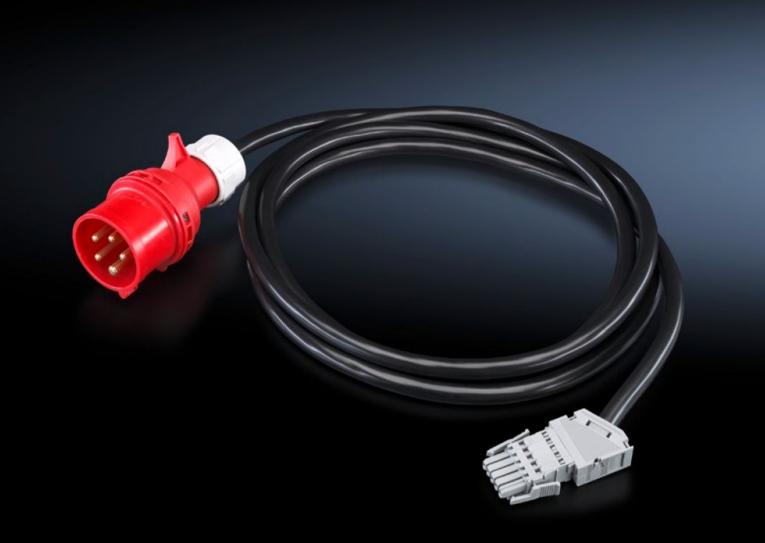

## DK 7856.025 - Connection cable for PSM rail

Pre-assembled connection cable for the power system module.

## **Features**

| Model No.             | DK 7856.025                  |
|-----------------------|------------------------------|
| Version               | Three-Phase                  |
| Connector (type)      | CEE (3P+N+PE)                |
| Rated current (max.)  | 16 A                         |
| Dimensions            | Length: 3 m<br>Length: 118 " |
| Outlets               | Wago X-Com                   |
| Packaging unit        | 1 pc(s).                     |
| Net weight            | 0.94                         |
| Gross weight          | 0.96                         |
| Customs tariff number | 85444290                     |
| EAN                   | 4028177415805                |
| ETIM 9                | EC001576                     |
| ECLASS 8.0            | 27060402                     |